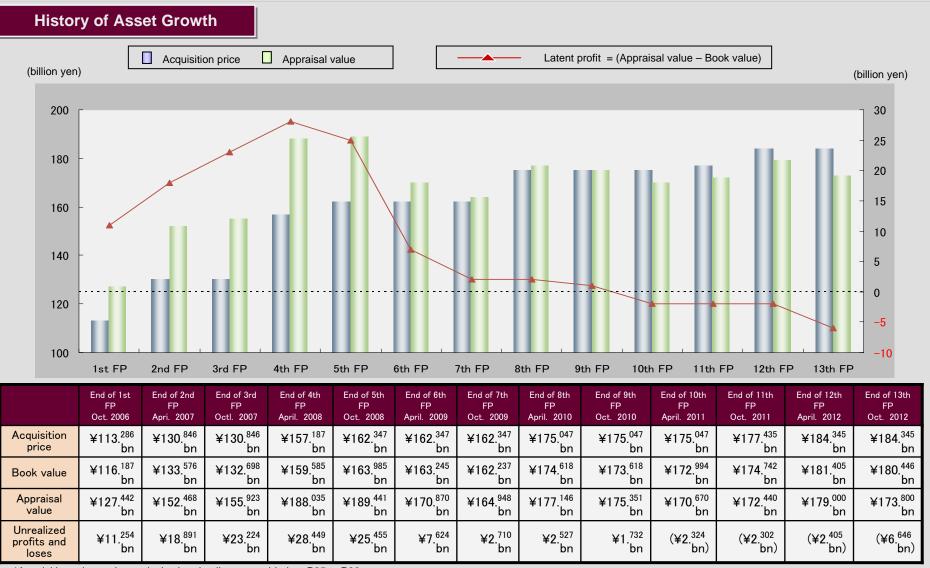

#### V. Management Results at the Thirteenth fiscal Period

- V-1. Operating Results: History of Asset Growth
- V-2. Appraisal Value as at End of Period
- V-3. Appraisal Cap Rate
- V-4. Operating Results: History of Occupancy Rate
- V-5. Operating Results: Rent Revisions (excluding residential)

# I - 3. Summary of the Thirteenth Fiscal Period

| Items                                         | 13th FP Results<br>May 1, 2012 -<br>October 31, 2012 | 13th FP Forecast<br>(Announced on<br>June 14,2012) | Net Change<br>(Results vs. Forecast) |      | _          |            | 12th FP Results<br>November 1, 2011 -<br>April 30, 2012 | Net Chanç<br>(13th FP Resu<br>12th FP Res | lts vs. |
|-----------------------------------------------|------------------------------------------------------|----------------------------------------------------|--------------------------------------|------|------------|------------|---------------------------------------------------------|-------------------------------------------|---------|
| Period of asset management (days)             | 184                                                  | 184                                                | -                                    | -    | 182        | -          | -                                                       |                                           |         |
|                                               |                                                      |                                                    |                                      |      |            |            |                                                         |                                           |         |
| Operating revenue                             | ¥5,636mn                                             | ¥5,621mn                                           | ¥14mn                                | 0.3% | ¥5,693mn   | (¥57mn)    | (1.0%)                                                  |                                           |         |
| Operating income                              | ¥2,697mn                                             | ¥2,631mn                                           | ¥65mn                                | 2.5% | ¥2,772mn   | (¥75mn)    | (2.7%)                                                  |                                           |         |
| Ordinary income                               | ¥2,002mn                                             | ¥1,923mn                                           | ¥79mn                                | 4.1% | ¥2,029mn   | (¥26mn)    | (1.3%)                                                  |                                           |         |
| Net income                                    | ¥2,001mn                                             | ¥1,922mn                                           | ¥79mn                                | 4.1% | ¥1,999mn   | ¥2mn       | 0.1%                                                    |                                           |         |
|                                               |                                                      |                                                    |                                      |      |            |            |                                                         |                                           |         |
| Number of units issued and outstanding (unit) | 155,000                                              | 155,000                                            | -                                    | -    | 155,000    | -          | -                                                       |                                           |         |
| Dividend per unit (yen)                       | ¥12,912                                              | ¥12,400                                            | ¥512                                 | 4.1% | ¥12,577    | ¥335       | 2.7%                                                    |                                           |         |
|                                               |                                                      |                                                    |                                      |      |            |            |                                                         |                                           |         |
| Number of properties                          | 18                                                   | 18                                                 | 0                                    | -    | 18         | 0          | -                                                       |                                           |         |
| Appraisal value total                         | ¥173,800mn                                           | -                                                  | -                                    | -    | ¥179,000mn | (¥5,200mn) | (2.9%)                                                  |                                           |         |