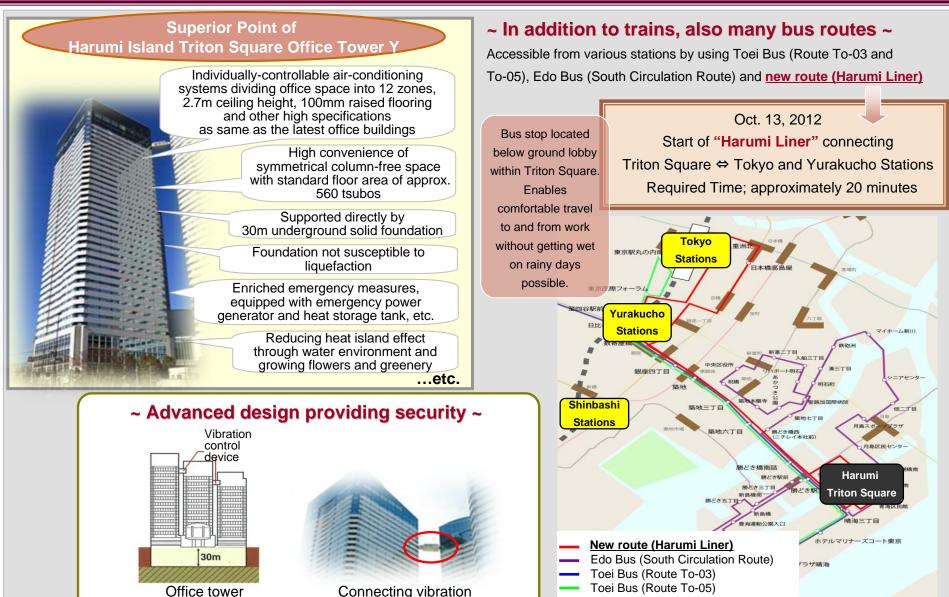

# III - 4. Superior Point of Harumi Island Triton Square Office Tower Y

control bridge

earthquake-resistant design

# III - 3. Leasing of Harumi Island Triton Square Office Tower Y

### [Policy]

### **Leasing Policy**

#### "Aim to minimization of downtime"

- By end of Jan. 2013 (by completion of work for restoring to original condition conducted on part of vacated space)
  - Leasing activities premised on leasing on floor basis
- ●In and after Feb. 2013 (after completion of work for restoring to original condition conducted on part of vacated space)
  - Leasing activities with target expanded to also small- to medium-sized tenant needs with eye on floor partitioning (up to about 4 partitions assumed)

Form "leasing team" comprised of staff appointed from asset manager, property managers and sponsors.

Implement activities, while sharing information.

Leasing activities that bring together the collective strengths of Top REIT

# Status of agreement termination by floor ~

Total of approx.
4,100 tsubos to be vacated by end of Mar. 2013

| *The floor area to be vacated   |
|---------------------------------|
| shown to the right includes     |
| storage space, etc. on the floo |

|         | <u> </u>                             |                            |
|---------|--------------------------------------|----------------------------|
| Floor   | Floor area<br>to be vacated (tsubos) | Agreement termination date |
| 15F     | Approx. 580                          | Feb. 28, 2013              |
| 14F     |                                      |                            |
| 13F     | Approx. 580                          |                            |
| 12F     | Approx. 580                          | Jan. 31, 2013              |
| 11F     | Approx. 595                          | Jan. 31, 2013              |
| 10F     | Approx. 580                          |                            |
| 9F      | Approx. 590                          | Feb. 28, 2013              |
| 8F      | Approx. 580                          | Mar. 31, 2013              |
| 7F      |                                      |                            |
| ~<br>4F |                                      |                            |
| 3F      | Approx. 15                           | Mar. 31, 2013              |

# High convenience of symmetrical column-free space ~

Leasable space standard floor area

1,868.42m<sup>2</sup> (approx. 565.19 tsubos)

Floor load 500kg/m²

#### **Leasing Status**

as of Nov. 30, 2012

- Number of inquiries: 66 cases
- Property viewings for brokers: Held for 2 days (Oct.18 and 19, 2012)
- Number of property viewings for potential candidates: 14 cases (mainly tenants looking for floor area about 1,000 tsubos – 3,000 tsubos)
- Candidate tenants currently considering: 6 cases
   Approached by companies of various business types,
   but limitations to property viewing during period of
   occupancy by current tenant and work for restoring to
   original condition.