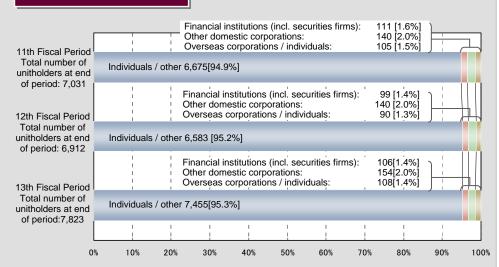

#### VI. Thirteenth Fiscal Period Results (Ended October 31, 2012)

- VI-1. Statements of Income (Summary) / Statements of Cash Distributions
- VI-2. Balance Sheets (Summary)
- VI-3. Major Financial Indicators
- VI-4. Unitholders
- VI-5. Unit Price Performance and Volume (Mar 1, 2006 –November 30, 2012)