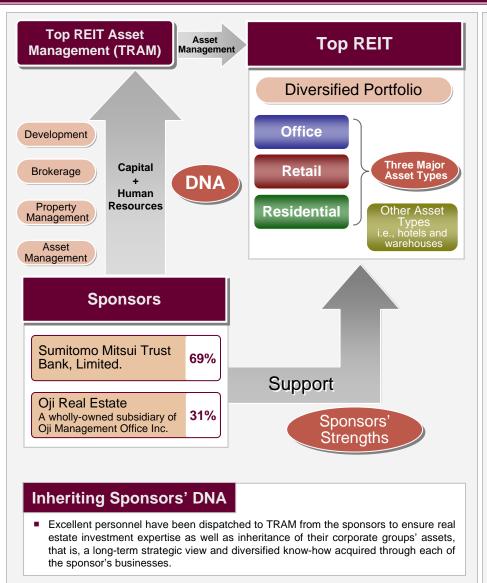

### Sponsor Change >

◆ Nippon Steel City Produce, Inc. (currently Nippon Steel Kowa Real Estate Co., Ltd.) withdrew as Top REIT sponsor as of Sep. 28, 2012

•Transferred of Nippon Steel City Produce's entire shares in Asset Manager (31% of shares issued and outstanding) to Sumitomo Mitsui Trust Bank, Limited

**Composition of Asset manager's sponsor** 

# **Sponsors**

Sumitomo Mitsui Trust Bank, Limited.

Oji Real Estate Co., Ltd. 31.0%

69.0% Support

- No changes to the investment policy of Top REIT and to the asset management structure.
- Continuously collaborated with sponsors, focus most on issues Top REIT faces and external growth by utilizing cultivated asset management skill.
- For PM/ML services entrusted to Nippon Steel Kowa Real Estate, no change to be scheduled at present.