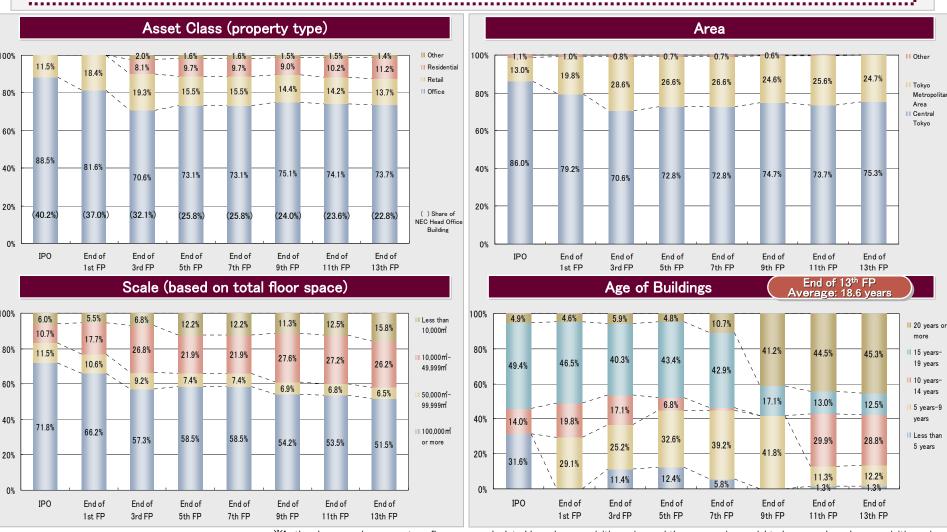

| 1.1            |
| 15   | The Minami Nippon Bank, Ltd.                                            | 1,550                   | 1.0            |
|      | Total                                                                   | 83,981                  | 54.2           |

#### Number of Unitholders



#### **Number of Units Held**



### VI - 5. Unit Price Performance and Volume (Mar 1, 2006 – November 30, 2012)







**VII. Appendix: Portfolio Overview** 

#### VII - 1. Portfolio Map (as at end of 13th FP)









Office Tower Y&Z





Sagamihara Shopping Center







Kanda Nishiki-cho 3-chome Building

#### VII - 2. Portfolio Summary (as at end of 13th FP)



Total Acquisition Price : ¥184.345bn.

Number of Properties : 18

Gross Rentable Floor Area: 300,294.23m2

PML : 2.6%



XIn the above graphs, percentage figures are calculated based on acquisition price and the average is a weighted average based on acquisition price.

## VII - 3. Portfolio Overview (as at end of 13th FP)



| Asset<br>Class | Area                          | Property                                      | Address                            | Acquisition<br>Date | Total Floor<br>Space (m²) | Rentable<br>Floor Space (m²) | Completion<br>Date | Acquisition<br>Price<br>(mm yen) | Portfolio<br>Share<br>(%) | Occupancy<br>Rate<br>(%) | Number of Tenants | PML<br>(%)       |
|----------------|-------------------------------|-----------------------------------------------|------------------------------------|---------------------|---------------------------|------------------------------|--------