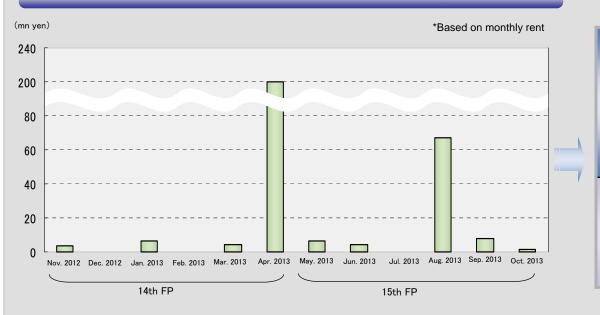

### **Preconditions for Forecast of Earnings Results**

|                                                             | 14th FP (Ending of April, 2013)                                                                                                                                                                                                                                                                                                                                                                             | 15th FP (Ending of October, 2013)                                                                                                 |  |  |  |  |
|-------------------------------------------------------------|-------------------------------------------------------------------------------------------------------------------------------------------------------------------------------------------------------------------------------------------------------------------------------------------------------------------------------------------------------------------------------------------------------------|-----------------------------------------------------------------------------------------------------------------------------------|--|--|--|--|
| Portfolio Assets                                            | Preconditioned on 18 properties held I                                                                                                                                                                                                                                                                                                                                                                      | by Top REIT as of December 14, 2012                                                                                               |  |  |  |  |
| Number of Units Issued and Outstanding                      | 155,000 Units                                                                                                                                                                                                                                                                                                                                                                                               |                                                                                                                                   |  |  |  |  |
| Interest-Bearing<br>Liabilities                             | <ul> <li>As of end of 14th FP: ¥94,835 million (Anticipated repayment of ¥67 million as agreed upon)</li> <li>The ¥9,800 million loan payable due for repayment on November 30, 2012 was fully refinanced</li> <li>It is assumed that the ¥12,100 million due for repayment on March 27, 2013, of which ¥2,000 million will be repaid using cash on hand and ¥10,100 million will be refinanced.</li> </ul> | •As of end of 15th FP: ¥94,767 million (Anticipated repayment of ¥67 million as agreed upon)                                      |  |  |  |  |
| Tenants for Harum<br>Island Triton Square<br>Office Tower Y | It is assumed that space subject to lease agreement t                                                                                                                                                                                                                                                                                                                                                       | ermination finalized as of Dec. 14, 2012 will be vacant                                                                           |  |  |  |  |
| Rent Revisions                                              | For the 24.2% of total rents (as of the end of 13th FP) scheduled for rent revision, assuming in certain level of decrease in rent                                                                                                                                                                                                                                                                          | For the 9.7% of total rents (as of the end of 13th FP) scheduled for rent revision, assuming in certain level of decrease in rent |  |  |  |  |
| Operating Expenses                                          | It is assumed that property tax, etc. will be ¥564 million and depreciation and amortization will be ¥1,121 million                                                                                                                                                                                                                                                                                         | It is assumed that property tax, etc. will be ¥580 million and depreciation and amortization will be ¥1,108 million               |  |  |  |  |
| Non-Operating<br>Expenses                                   | ¥624 million (interest on loans, interest expenses on investment corporation bonds and related expenses: ¥617 million)                                                                                                                                                                                                                                                                                      | ¥596 million (interest on loans, interest expenses on investment corporation bonds and related expenses: ¥592 million)            |  |  |  |  |
| Dividend                                                    | It is assumed that there is no reversal of internal reserves (¥78 million).                                                                                                                                                                                                                                                                                                                                 | It is assumed that there is fully reversal of internal reserves (¥78 million).                                                    |  |  |  |  |

### II - 2. 14th FP and 15th FP Forecasts

\*The actual number of days in the First Fiscal Period was 245. The above numbers are calculated by the following calculation method: (First Fiscal Period Results / 245 Days) x 365 Days / 2. In addition, the above forecast figures are calculated under certain preconditions as of the date of this material and are subject to change. Moreover, the dividend is not guaranteed.