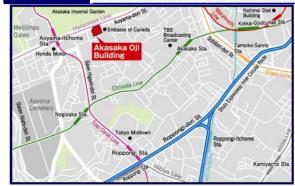

001 and earthquake-resistant reinforcement construction implemented in October 2009) |
| Title             | Ownership                                                                                                                                       |
| Acquisition Price | 12. <sup>7</sup> billion yen                                                                                                                    |





| Property          | Akasaka Oji Building         |
|-------------------|------------------------------|
| Address           | Akasaka, Minato Ward, Tokyo  |
| Floor Area        | 10,063. <sup>05</sup> m²     |
| Completion        | April 1989                   |
| Title             | Ownership                    |
| Acquisition Price | 9. <sup>66</sup> billion yen |





| Property          | Shiba-Koen Building                 |
|-------------------|-------------------------------------|
| Address           | Shiba, Minato Ward, Tokyo           |
| Floor Area        | 4,958. <sup>29</sup> m <sup>2</sup> |
| Completion        | May 1991                            |
| Title             | Co-ownership (1st - 7th floors)     |
| Acquisition Price | 5. <sup>77</sup> billion yen        |



## VII - 5. Property Details: Office Buildings





| Property          | Shinkawa Chuo Building              |
|-------------------|-------------------------------------|
| Address           | Sinkawa, Chuo Ward, Tokyo           |
| Floor Area        | 7,981. <sup>27</sup> m <sup>2</sup> |
| Completion        | July 1987                           |
| Title             |