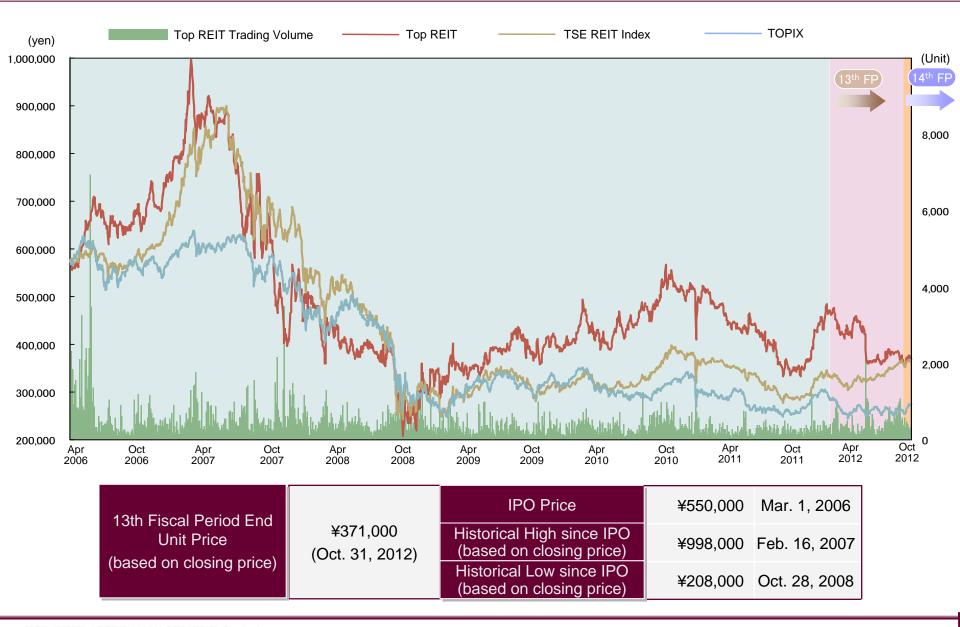

#### VI. Thirteenth Fiscal Period Results (Ended October 31, 2012)

- VI-1. Statements of Income (Summary) / Statements of Cash Distributions
- VI-2. Balance Sheets (Summary)
- VI-3. Major Financial Indicators
- VI-4. Unitholders
- VI-5. Unit Price Performance and Volume (Mar 1, 2006 –November 30, 2012)

#### ■ Other References

| Items                          | 13th FP Results | 12th FP Results |  |
|--------------------------------|-----------------|-----------------|--|
| Number of tenants              | 42              | 40              |  |
| Total rentable floor space     | 300,294.23m²    | 300,294.23㎡     |  |
| Occupancy rate                 | 99.2%           | 98.5%           |  |
| Depreciation and amortization  | ¥1,116mn        | ¥1,072mn        |  |
| Capital expenditures           | ¥108mn          | ¥442mn          |  |
|                                |                 |                 |  |
| Term-end unit price            | ¥371,000        | ¥451,500        |  |
| Term-end market capitalization | ¥57,505mn       | ¥69,982mn       |  |