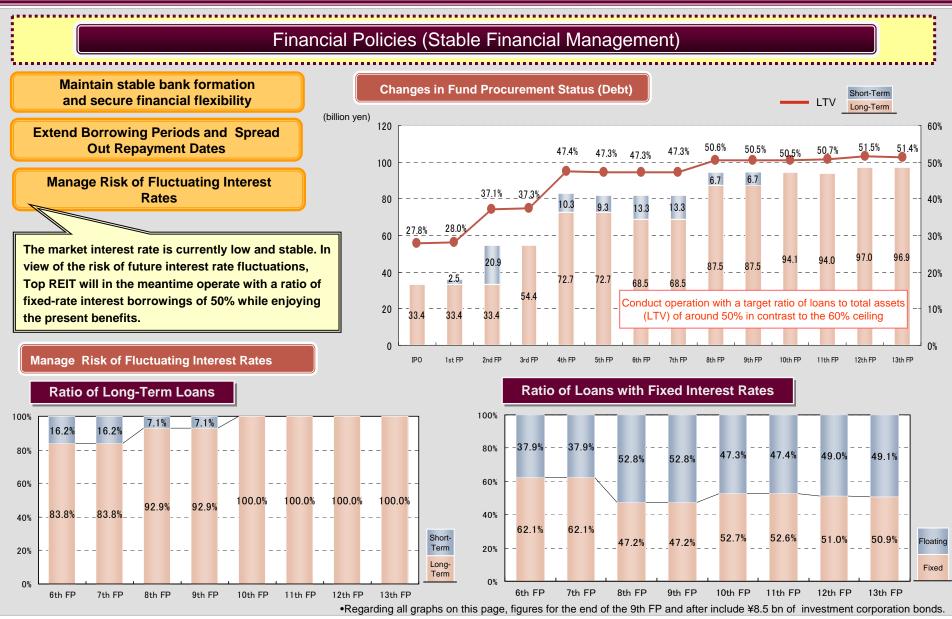

# IV - 1. Financial Strategies: Stable Financial Management

# IV - 2. Financial Strategies: Financial Status / Extending Borrowing Periods