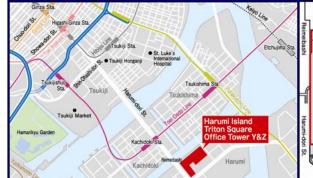

# III - 3. Leasing of Harumi Island Triton Square Office Tower Y

### ◆ Receipt of lease agreement termination notice from major tenant

Harumi Island Triton Square Office Tower Y major tenant, Nippon Steel & Sumitomo Metal Corporation (formerly Sumitomo Metal Industries, Ltd.),
 to move out of the office building

8F-13F and 15F for total of 7 floors Approx. 3,600 tsubos (100%)

scheduled to be vacated by end of Mar. 2013

Approx. 4.0% of portfolio's floor area
Approx. 51.3% of the office building's floor area