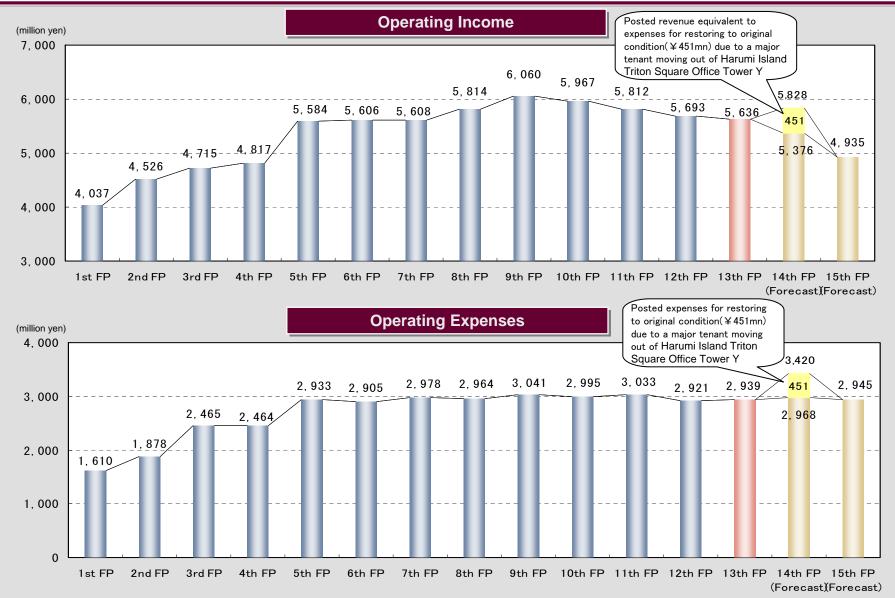

# II - 3. Results of Past Periods and Forecasts (Detail)

| Item                                                                                                      | 8th Fiscal<br>Period | 9th Fiscal<br>Period | 10th Fiscal<br>Period | 11th Fiscal<br>Period | 12th Fiscal<br>Period | 13th Fiscal<br>Period | 14th Fiscal<br>Period<br>(Forecast) | 15th Fiscal<br>Period<br>(Forecast) |
|-----------------------------------------------------------------------------------------------------------|----------------------|----------------------|-----------------------|-----------------------|-----------------------|-----------------------|-------------------------------------|-------------------------------------|
| Period of asset management (days)                                                                         | 181                  | 184                  | 181                   | 184                   | 182                   | 184                   | 181                                 | 184                                 |
| Operating revenue                                                                                         | ¥5,814mn             | ¥6,060mn             | ¥5,967mn              | ¥5,812mn              | ¥5,693mn              | ¥5,636mn              | ¥5,828mn                            | ¥4,935mn                            |
| Operating expenses                                                                                        | ¥2,964mn             | ¥3,041mn             | ¥2,995mn              | ¥3,033mn              | ¥2,921mn              | ¥2,939mn              | ¥3,420mn                            | ¥2,945mn                            |
| Of which, expenses related to rent business (excluding taxes and dues, and depreciation and amortization) | ¥711mn               | ¥783mn               | ¥741mn                | ¥809mn                | ¥702mn                | ¥702mn                | ¥1,185mn                            | ¥726mn                              |
| Of which, taxes and dues                                                                                  | ¥567mn               | ¥586mn               | ¥586mn                | ¥609mn                | ¥608mn                | ¥565mn                | ¥564mn                              | ¥580mn                              |
| Of which, depreciation and amortization                                                                   | ¥1,127mn             | ¥1,081mn             | ¥1,086mn              | ¥1,060mn              | ¥1,072mn              | ¥1,116mn              | ¥1,121mn                            | ¥1,108mn                            |
| Operating income                                                                                          | ¥2,849mn             | ¥3,019mn             | ¥2,971mn              | ¥2,779mn              | ¥2,772mn              | ¥2,697mn              | ¥2,407mn                            | ¥1,990mn                            |
| Ordinary income                                                                                           | ¥2,091mn             | ¥2,204mn             | ¥2,194mn              | ¥1,986mn              | ¥2,029mn              | ¥2,002mn              | ¥1,783mn                            | ¥1,394mn                            |
| Net income                                                                                                | ¥2,090mn             | ¥2,204mn             | ¥2,157mn              | ¥1,985mn              | ¥1,999mn              | ¥2,001mn              | ¥1,782mn                            | ¥1,422mn                            |
| Net operationg income                                                                                     | ¥4,535mn             | ¥4,691mn             | ¥4,639mn              | ¥4,393mn              | ¥4,126mn(Note1)       | ¥4,368mn              | ¥4,078mn                            | ¥3,628mn                            |
| from property leasing                                                                                     |                      |                      | ·                     |                       |                       | ·                     | ·                                   |                                     |
| FFO                                                                                                       | ¥3,217mn             | ¥3,286mn             | ¥3,243mn              | ¥3,046mn              | ¥2,815mn              | ¥3,117mn              | ¥2,904mn                            | ¥2,531mn                            |
| Number of units issued and outstanding (units)                                                            | 155,000              | 155,000              | 155,000               | 155,000               | 155,000               | 155,000               | 155,000                             | 155,000                             |
| Dividend per unit                                                                                         | ¥13,484              | ¥14,220              | ¥13,922               | ¥12,809               | ¥12,577               | ¥12,912               | ¥11,500                             | ¥9,500                              |
| FFO per unit                                                                                              | ¥20,755              | ¥21,200              | ¥20,929               | ¥19,654               | ¥18,165               | ¥20,113               | ¥18,738                             | ¥16,330                             |

Note1: Net operating income from property leasing of 12th Fiscal Period excluded capital gains by disposition of property. Note2: The forecasts should not be construed as a guarantee of the actual dividends