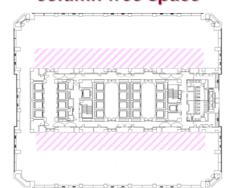

# High convenience of symmetrical column-free space ~

Leasable space standard floor area

1,868.42m<sup>2</sup> (approx. 565.19 tsubos)

Floor load 500kg/m²