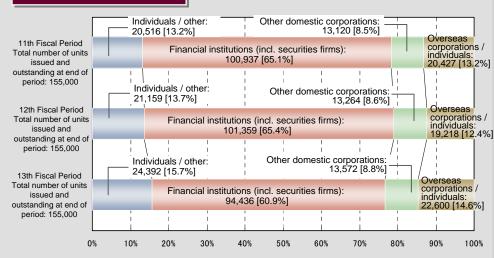

#### VI. Thirteenth Fiscal Period Results (Ended October 31, 2012)

- VI-1. Statements of Income (Summary) / Statements of Cash Distributions
- VI-2. Balance Sheets (Summary)
- VI-3. Major Financial Indicators
- VI-4. Unitholders
- VI-5. Unit Price Performance and Volume (Mar 1, 2006 –November 30, 2012)

### Sponsor Change >

◆ Nippon Steel City Produce, Inc. (currently Nippon Steel Kowa Real Estate Co., Ltd.) withdrew as Top REIT sponsor as of Sep. 28, 2012

•Transferred of Nippon Steel City Produce's entire shares in Asset Manager (31% of shares issued and outstanding) to Sumitomo Mitsui Trust Bank, Limited

**Composition of Asset manager's sponsor** 

# **Sponsors**

Sumitomo Mitsui Trust Bank, Limited.

Oji Real Estate Co., Ltd. 31.0%

69.0% Support

- No changes to the investment policy of Top REIT and to the asset management structure.
- Continuously collaborated with sponsors, focus most on issues Top REIT faces and external growth by utilizing cultivated asset management skill.
- For PM/ML services entrusted to Nippon Steel Kowa Real Estate, no change to be scheduled at present.