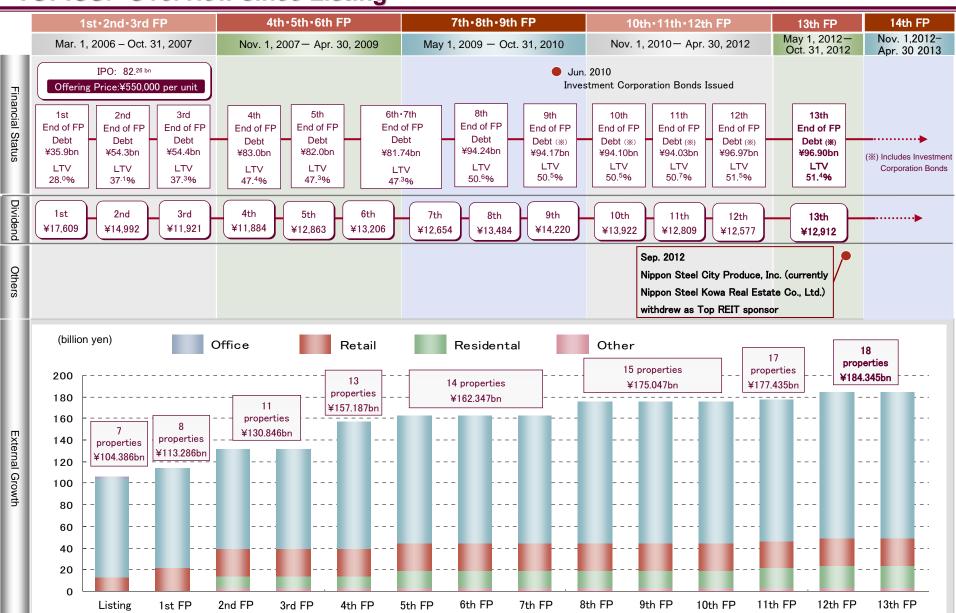

# I - 3. Summary of the Thirteenth Fiscal Period

| Items                                         | 13th FP Results<br>May 1, 2012 -<br>October 31, 2012 | 13th FP Forecast<br>(Announced on<br>June 14,2012) | Net Change<br>(Results vs. Forecast) |      | _          |            | 12th FP Results<br>November 1, 2011 -<br>April 30, 2012 | Net Chanç<br>(13th FP Resu<br>12th FP Res | lts vs. |
|-----------------------------------------------|------------------------------------------------------|----------------------------------------------------|--------------------------------------|------|------------|------------|---------------------------------------------------------|-------------------------------------------|---------|
| Period of asset management (days)             | 184                                                  | 184                                                | -                                    | -    | 182        | -          | -                                                       |                                           |         |
|                                               |                                                      |                                                    |                                      |      |            |            |                                                         |                                           |         |
| Operating revenue                             | ¥5,636mn                                             | ¥5,621mn                                           | ¥14mn                                | 0.3% | ¥5,693mn   | (¥57mn)    | (1.0%)                                                  |                                           |         |
| Operating income                              | ¥2,697mn                                             | ¥2,631mn                                           | ¥65mn                                | 2.5% | ¥2,772mn   | (¥75mn)    | (2.7%)                                                  |                                           |         |
| Ordinary income                               | ¥2,002mn                                             | ¥1,923mn                                           | ¥79mn                                | 4.1% | ¥2,029mn   | (¥26mn)    | (1.3%)                                                  |                                           |         |
| Net income                                    | ¥2,001mn                                             | ¥1,922mn                                           | ¥79mn                                | 4.1% | ¥1,999mn   | ¥2mn       | 0.1%                                                    |                                           |         |
|                                               |                                                      |                                                    |                                      |      |            |            |                                                         |                                           |         |
| Number of units issued and outstanding (unit) | 155,000                                              | 155,000                                            | -                                    | -    | 155,000    | -          | -                                                       |                                           |         |
| Dividend per unit (yen)                       | ¥12,912                                              | ¥12,400                                            | ¥512                                 | 4.1% | ¥12,577    | ¥335       | 2.7%                                                    |                                           |         |
|                                               |                                                      |                                                    |                                      |      |            |            |                                                         |                                           |         |
| Number of properties                          | 18                                                   | 18                                                 | 0                                    | -    | 18         | 0          | -                                                       |                                           |         |
| Appraisal value total                         | ¥173,800mn                                           | -                                                  | -                                    | -    | ¥179,000mn | (¥5,200mn) | (2.9%)                                                  |                                           |         |

# II - 3. Results of Past Periods and Forecasts (Detail)

| Item                                                                                                      | 8th Fiscal<br>Period | 9th Fiscal<br>Period | 10th Fiscal<br>Period | 11th Fiscal<br>Period | 12th Fiscal<br>Period | 13th Fiscal<br>Period | 14th Fiscal<br>Period<br>(Forecast) | 15th Fiscal<br>Period<br>(Forecast) |
|-----------------------------------------------------------------------------------------------------------|----------------------|----------------------|-----------------------|-----------------------|-----------------------|-----------------------|-------------------------------------|-------------------------------------|
| Period of asset management (days)                                                                         | 181                  | 184                  | 181                   | 184                   | 182                   | 184                   | 181                                 | 184                                 |
| Operating revenue                                                                                         | ¥5,814mn             | ¥6,060mn             | ¥5,967mn              | ¥5,812mn              | ¥5,693mn              | ¥5,636mn              | ¥5,828mn                            | ¥4,935mn                            |
| Operating expenses                                                                                        | ¥2,964mn             | ¥3,041mn             | ¥2,995mn              | ¥3,033mn              | ¥2,921mn              | ¥2,939mn              | ¥3,420mn                            | ¥2,945mn                            |
| Of which, expenses related to rent business (excluding taxes and dues, and depreciation and amortization) | ¥711mn               | ¥783mn               | ¥741mn                | ¥809mn                | ¥702mn                | ¥702mn                | ¥1,185mn                            | ¥726mn                              |
| Of which, taxes and dues                                                                                  | ¥567mn               | ¥586mn               | ¥586mn                | ¥609mn                | ¥608mn                | ¥565mn                | ¥564mn                              | ¥580mn                              |
| Of which, depreciation and amortization                                                                   | ¥1,127mn             | ¥1,081mn             | ¥1,086mn              | ¥1,060mn              | ¥1,072mn              | ¥1,116mn              | ¥1,121mn                            | ¥1,108mn                            |
| Operating income                                                                                          | ¥2,849mn             | ¥3,019mn             | ¥2,971mn              | ¥2,779mn              | ¥2,772mn              | ¥2,697mn              | ¥2,407mn                            | ¥1,990mn                            |
| Ordinary income                                                                                           | ¥2,091mn             | ¥2,204mn             | ¥2,194mn              | ¥1,986mn              | ¥2,029mn              | ¥2,002mn              | ¥1,783mn                            | ¥1,394mn                            |
| Net income                                                                                                | ¥2,090mn             | ¥2,204mn             | ¥2,157mn              | ¥1,985mn              | ¥1,999mn              | ¥2,001mn              | ¥1,782mn                            | ¥1,422mn                            |
| Net operationg income                                                                                     | ¥4,535mn             | ¥4,691mn             | ¥4,639mn              | ¥4,393mn              | ¥4,126mn(Note1)       | ¥4,368mn              | ¥4,078mn                            | ¥3,628mn                            |
| from property leasing                                                                                     |                      |                      | ·                     |                       |                       | ·                     | ·                                   |                                     |
| FFO                                                                                                       | ¥3,217mn             | ¥3,286mn             | ¥3,243mn              | ¥3,046mn              | ¥2,815mn              | ¥3,117mn              | ¥2,904mn                            | ¥2,531mn                            |
| Number of units issued and outstanding (units)                                                            | 155,000              | 155,000              | 155,000               | 155,000               | 155,000               | 155,000               | 155,000                             | 155,000                             |
| Dividend per unit                                                                                         | ¥13,484              | ¥14,220              | ¥13,922               | ¥12,809               | ¥12,577               | ¥12,912               | ¥11,500                             | ¥9,500                              |
| FFO per unit                                                                                              | ¥20,755              | ¥21,200              | ¥20,929               | ¥19,654               | ¥18,165               | ¥20,113               | ¥18,738                             | ¥16,330                             |