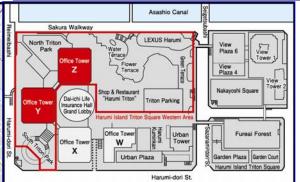

# III - 3. Leasing of Harumi Island Triton Square Office Tower Y

### ◆ Receipt of lease agreement termination notice from major tenant

Harumi Island Triton Square Office Tower Y major tenant, Nippon Steel & Sumitomo Metal Corporation (formerly Sumitomo Metal Industries, Ltd.),
 to move out of the office building

8F-13F and 15F for total of 7 floors Approx. 3,600 tsubos (100%)

scheduled to be vacated by end of Mar. 2013

Approx. 4.0% of portfolio's floor area
Approx. 51.3% of the office building's floor area