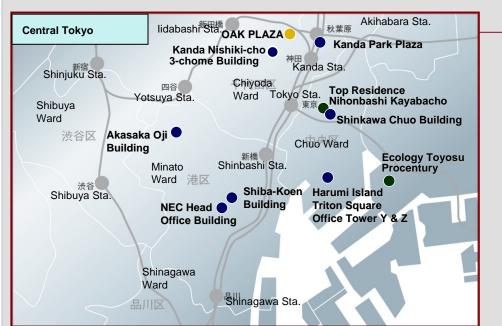

#### VII. Appendix: Portfolio Overview

- VII-1. Portfolio Map (as at end of 13th FP)
- VII-2. Portfolio Summary (as at end of 13th FP)
- VII-3. Portfolio Overview (as at end of 13th FP)
- VII-4. Operating Income by Property (Thirteenth Fiscal Period)
- VII-5. Property Details: Office Buildings
- VII-6. Property Details: Residential
- VII-7. Property Details: Retail Properties and Other Properties