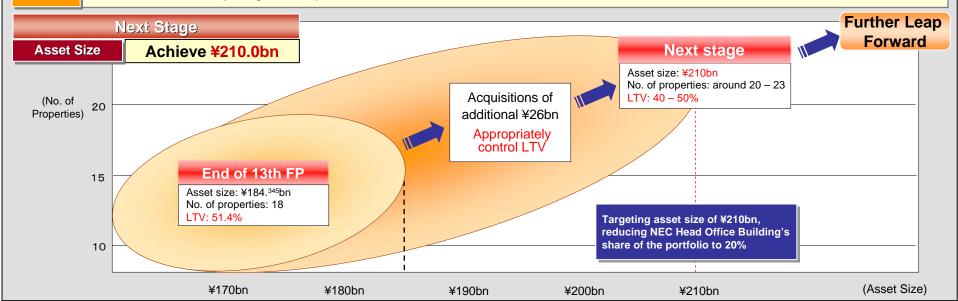

## III - 6. Growth Strategy for the Next Stage

## Continued Implementation of Growth Strategy for the Next Stage

**Growth Methods** 

- ◆ Fully utilize the **Top REIT Edge [ Sponsor Strength ] [ Superior Portfolio ]**
- ◆ Implement growth strategy with an extreme focus on the dividend level

**Growth Strategy** 

- ◆ While securing a foothold for revenues, acquire competitive and highly profitable properties
- ◆ Flexibly select fund procurement means according to the market environment
  - Bank loans: Flexibly utilize strong bank formation
  - •Investment corporation bonds: Consider in view of market environment, etc.
- •Capital increases through public offerings: Consider investment unit price levels and property returns, as well as amount of net assets and dividend
- ◆ Consider M&A and joining of new sponsors (Consider rebuilding sponsor structure that will contribute to Top REIT's growth in collaboration with sponsors )