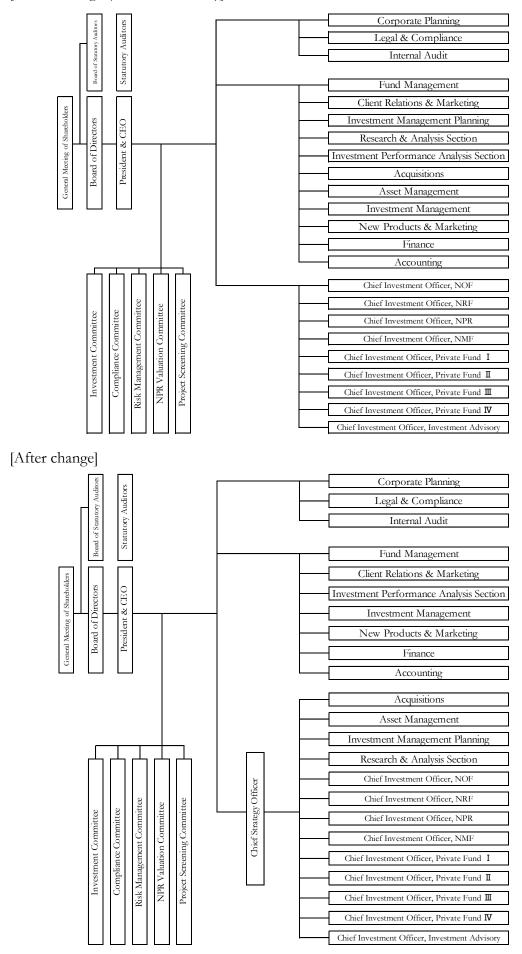

### 1. Changes in Organization

NREAM will establish "Chief Strategy Officer (CSO)" in order to examine house opinion (outlook of the market) as an asset management company, and to formulate basic policies regarding investment management.

Please refer to the attachment for the organization chart before and after the changes.

The Fund will report these changes pursuant to the Financial Instruments and Exchange Act, Building Lots and Buildings Transaction Business Act, and other applied Acts and regulations.

(Reference) Organization chart before change (current structure) and after change [Before change (current structure)]