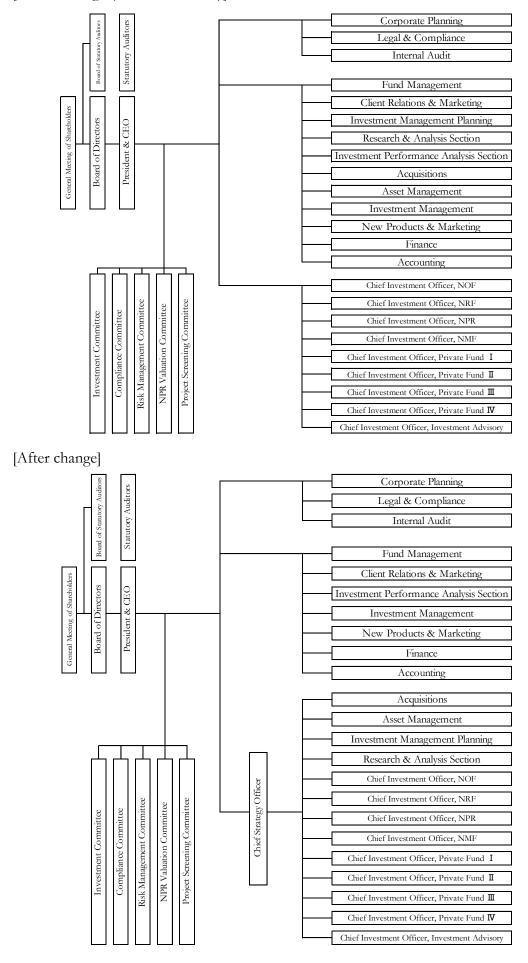

### 1. Changes in Organization

NREAM will establish "Chief Strategy Officer (CSO)" in order to examine house opinion (outlook of the market) as an asset management company, and to formulate basic policies regarding investment management.

Please refer to the attachment for the organization chart before and after the changes.

(Reference) Organization chart before change (current structure) and after change [Before change (current structure)]