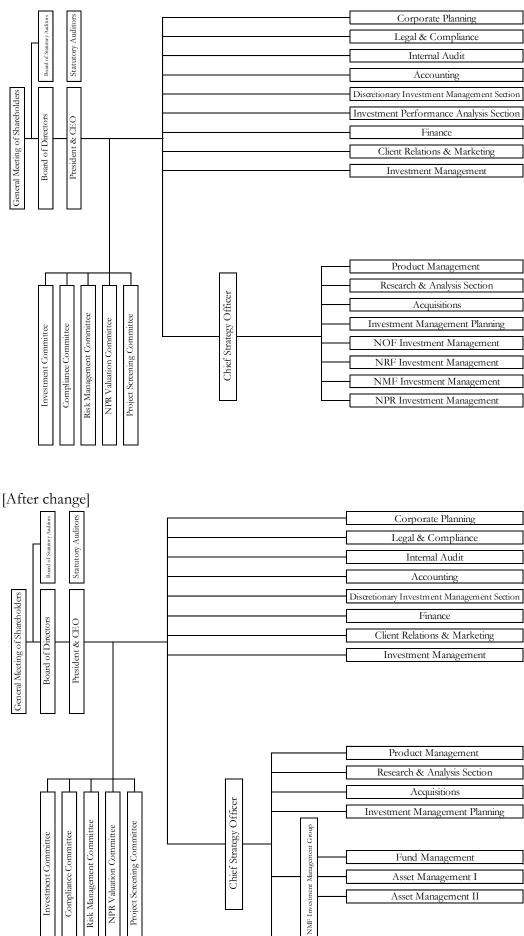

### 1. Changes in Organization

NREAM will establish NMF Investment Management Group, and will establish Fund Management Department, Asset Management Department I, and Asset Management Department II under NMF Investment Management Group, for rebuilding the asset management structure along with the merger between the Fund, Nomura Real Estate Office Fund, Inc., and Nomura Real Estate Residential Fund, Inc., scheduled on October 1, 2015.

NREAM will also demolish NOF Investment Management Department, NRF Investment Management Department, NMF Investment Management Department, and Investment Performance Analysis Section.

Please refer to the attachment for the organization chart before and after the changes.

\*<Nomura Real Estate Master Fund, Inc> URL: <u>http://www.nre-mf.co.jp/english/</u>

NPR Investment Management

(Reference) Organization chart before change (current structure) and after change [Before change (current structure)]