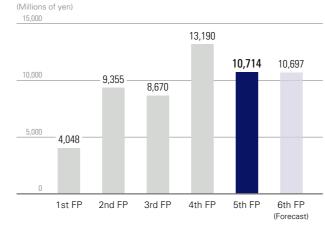

# Shuhei Yoshida

Executive Director Nomura Real Estate Master Fund, Inc.

In the 5th fiscal period, as key initiatives of the Growth phase, NMF steadily advanced external growth by leveraging the Nomura Real Estate Group's property development capabilities and internal growth by making maximum use of the property management pipeline with a focus on strengthening its property brands. As a result, at the end of the 5th fiscal period, NMF's portfolio was comprised of 271 properties with a total acquisition price of ¥922.5 billion. Thanks to internal growth in upside sectors, including office and retail, operating revenues totaled ¥34,218 million, operating profit reached ¥13,212 million, and net income came to ¥10,714 million. As a result, the per-unit distribution for the 5th fiscal period came to ¥3,047.

# PERFORMANCE HIGHLIGHTS

|                                                                             | 4th Fiscal Period              | 5th Fiscal Period              | 6th Fiscal Period<br>(forecast)*       |
|-----------------------------------------------------------------------------|--------------------------------|--------------------------------|----------------------------------------|
| Cash Distribution per Unit (including distribution in excess of net income) | <b>3,037</b>                   | ¥ <b>3,047</b>                 | ¥ <b>3,081</b>                         |
| Operating Revenues                                                          | $\pm38,\!139$ million          | ¥ <b>34,218</b> million        | $\pm34,\!605$ million                  |
| Operating Profit                                                            | $\pm$ $15,735$ million         | ¥ 13,212 million               | ¥ 13,253 million                       |
| Ordinary Income                                                             | <b>13,190</b> million          | ¥ <b>10,715</b> million        | $\pm10,\!698$ million                  |
| Net Income                                                                  | <b>13,190</b> million          | ¥10,714 million                | ¥ <b>10,697</b> million                |
| Total Assets Acquired                                                       | $\mathbf{\$}927,\!318$ million | $\mathbf{\$}922{,}568$ million | $\mathbf{\$}955{,}984\mathrm{million}$ |
| Total Assets                                                                | <b>1,095,828</b> million       | <b>1,089,820</b> million       | $\pm 1,118,585$ million                |
| Interest-bearing Liabilities                                                | $\pm488,\!741$ million         | <b>486,</b> 198 million        | <b>497,</b> 155 million                |
| LTV                                                                         | 44.6 %                         | 44.6 %                         | 44.4 %                                 |