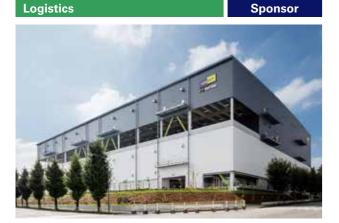

#### Logistics

### Funabashi Logistics Center

Transfer price: ¥5,480 million

Book value: ¥4,537 million

Transfer date: January 19, 2018

Buyer: External party

Retail

External party