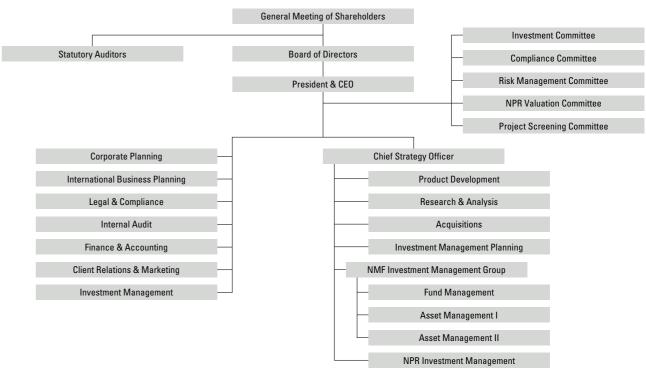

# Initiatives for "G (Governance)"

### NMF's Board of Directors

In order to ensure neutrality in conducting operations of NMF, all three of the Executive Director and Supervisory Directors are chosen from among independent professionals.

#### iviember

- 1 (one) Executive Director: Lawyer 2 (two) Supervisory Directors : Certified public accountant
  - : Real estate appraiser

# Frequency of meetings

Regular session: Once a month (extraordinary sessions also held)

### Term of office

Two years for both Executive Director/ Supervisory Directors, in principle

# Corporate governance/compliance structure

NREAM thoroughly prevents conflicts of interest, manages risks and complies with laws and regulations by establishing a governance system that gives top priority to compliance.

### Compliance Committee

Deliberates approval of significant transactions with related parties, etc. and confirms legal compliance.

### Investment Committee

Deliberates basic policies, etc. on asset management and investment advisory activities and makes decisions as NREAM.