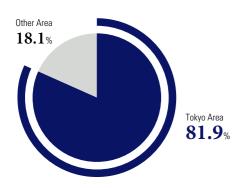

### **Change in Indicators**

|                                     | End of previous period (end of August 2017)        | Acquisition             | Sales         | PO            |
|-------------------------------------|----------------------------------------------------|-------------------------|---------------|---------------|
| Asset size                          | ¥927.3 billion                                     | ¥16.5 billion           | ¥23.4 billion | ¥33.4 billion |
| Number of properties                | 268 properties                                     | 5 properties            | 2 properties  | 10 properties |
| Average NOI yield                   | 5.1%                                               | 4.2%                    | 5.1%          | 4.4%          |
| Average age                         | 19.0 years                                         | 3.5 years               | 36.0 years    | 2.6 years     |
| Ratio of properties in Tokyo area   | 82.0%                                              | 100%                    | 100%          | 89.2%         |
| DPU                                 | Initial forecast for<br>Feb. 2018 period<br>¥3,020 |                         |               |               |
| LTV                                 | 44.6%                                              |                         |               |               |
| * The average age of the properties | in the PO are the figures inc                      | licated in the prospect | IIS           |               |