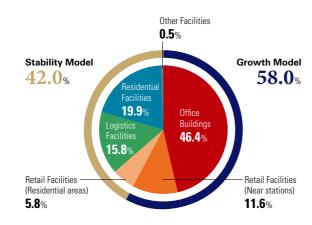

NMF designated the first 2-3 years from inception as the "Quality" phase which focuses on the establishment of a strong fund brand, the following period as the "Growth" phase which maintains high quality and the 10 years from inception as the "Master" phase when NMF evolves into a representative J-REIT brand, and will implement strategies in accordance with each phase.

### Overview of Medium- to Long-term Management Strategy