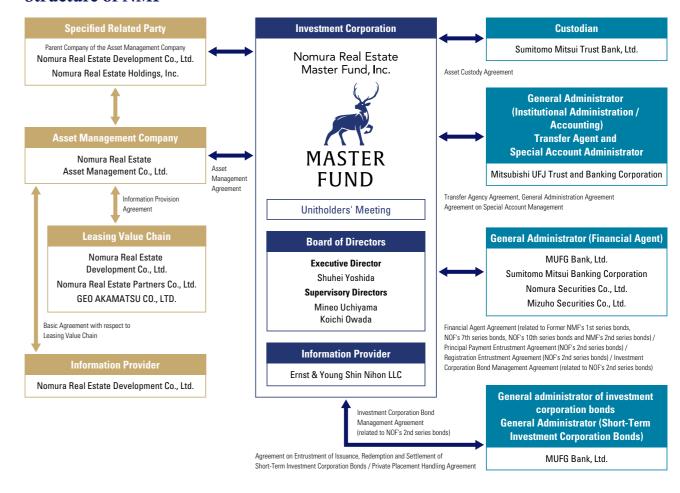

# TO OUR UNITHOLDERS

NMF will strive to increase unitholder value by securing stable income over the medium to long term and ensuring the steady growth of assets under management.

# Shuhei Yoshida

Executive Director Nomura Real Estate Master Fund, Inc.

In the 5th fiscal period, as key initiatives of the Growth phase, NMF steadily advanced external growth by leveraging the Nomura Real Estate Group's property development capabilities and internal growth by making maximum use of the property management pipeline with a focus on strengthening its property brands. As a result, at the end of the 5th fiscal period, NMF's portfolio was comprised of 271 properties with a total acquisition price of ¥922.5 billion. Thanks to internal growth in upside sectors, including office and retail, operating revenues totaled ¥34,218 million, operating profit reached ¥13,212 million, and net income came to ¥10,714 million. As a result, the per-unit distribution for the 5th fiscal period came to ¥3,047.