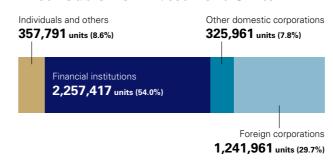

* on Sales

To ensure stable distributions over the medium and long term, by adjusting distributions in excess of earnings, a cash amount equivalent to gain on sales may be designated as retained earnings.





<sup>\*1</sup> When there is a gain on sales, NMF's policy is, in principle, to set aside an amount equivalent to the gain that is not more than the amount of goodwill amortization expenses as reserves within the scope that will not be subject to income tax. For the 5th fiscal period, NMF does not expect the reserves equivalent to the period's gain on sales to be taxed because it is within the amount of distributions in excess of earnings (distribution reducing unitholders' capital for tax purposes).

excess of earnings)

### IR Calendar



### **Distribution of Investment Units**



### **Number of Unitholders**



### **Top 10 Unitholders**

|                 | Unitholder                                                       | Units held | Share |
|-----------------|------------------------------------------------------------------|------------|-------|
| 1               | Japan Trustee Services Bank, Ltd.                                | 920,651    | 22,0% |
| 2               | The Master Trust Bank of Japan, Ltd.                             | 564,057    | 13.5% |
| 3               | Nomura Real Estate Development Co., Ltd.                         | 210,671    | 5.0%  |
| 4               | The Nomura Trust and Banking Co., Ltd.                           | 176.394    | 4.2%  |
| 5               | Trust & Custody Services Bank, Ltd.                              | 15