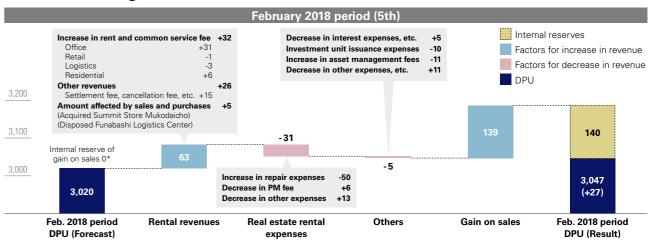

# February 2018 Fiscal Period DPU: ¥3,047 (¥27 higher than forecast)

|                                                                                                           |                | (Mı        | llions of yen |
|-----------------------------------------------------------------------------------------------------------|----------------|------------|---------------|
| Item                                                                                                      | Ended Feb. 28, |            | Differences   |
|                                                                                                           | Forecasts (A)  | Result (B) | (B) - (A)     |
| Operating revenue                                                                                         | 33,365         | 34,218     | 853           |
| Rental revenues                                                                                           | 30,551         | 30,724     | 172           |
| Other rental revenues                                                                                     | 2,810          | 2,907      | 97            |
| Gain on sales of real estate                                                                              | 3              | 587        | 583           |
| Operating expense                                                                                         | 20,860         | 21,006     | 145           |
| Rental business expenses                                                                                  | 14,652         | 14,785     | 133           |
| Repair expenses                                                                                           | 1,548          | 1,758      | 209           |
| Tax and public dues                                                                                       | 2,700          | 2,699      | 1             |
| Depreciation and amortization                                                                             | 4,752          | 4,737      | -15           |
| Others                                                                                                    | 5,651          | 5,590      | -60           |
| Asset management fees                                                                                     | 2,960          | 3,007      | 46            |
| Amortization of goodwill                                                                                  | 2,622          | 2,622      |               |
| Other operating expenses                                                                                  | 625            | 591        | -34           |
| Operating profit                                                                                          | 12,504         | 13,212     | 708           |
| Non-operating revenues                                                                                    | -              | 12         | 12            |
| Non-operating expenses                                                                                    | 2,487          | 2,509      | 21            |
| Interest expenses and other financial costs                                                               | 2,479          | 2,457      | -22           |
| Investment unit issuance expenses                                                                         | _              | 42         | 42            |
| Other non-operating expenses                                                                              | 8              | 9          | 0             |
| Ordinary income                                                                                           | 10,016         | 10,715     | 698           |
| Net income                                                                                                | 10,015         | 10,714     | 699           |
| Net income (excluding gains on sales)                                                                     | 10,011         | 10,127     | 115           |
| Distributions of earnings a                                                                               | 10,286         | 10,976     | 690           |
| Distributions in excess of profit b                                                                       | 2,346          | 1,769      | -577          |
| Total distributions a + b                                                                                 | 12,633         | 12,745     | 112           |
|                                                                                                           | ,              | , -        |               |
| Internal reserves                                                                                         | 3              | 587        | 583           |
| Total internal reserves                                                                                   | 3,111          | 3,694      | 583           |
|                                                                                                           | 2,             | 2,00       | (Yen          |
| DPU                                                                                                       | 3,020          | 3,047      | 27            |
| Distributions of earnings                                                                                 | 2,459          | 2,624      | 165           |
| Distributions in excess of retained earnings per unit [allowance for adjustment of temporary differences] | 295            | 284        | -11           |
| Distributions in excess of retained earnings per unit [other distributions in excess of net earnings]     | 266            | 139        | -127          |
| [                                                                                                         |                |            | llions of yen |
| Total assets                                                                                              | 1 005 206      |            | 4,523         |
|                                                                                                           | 1,085,296      | 1,089,820  | 4,523         |
| Acquisition price                                                                                         | 922,128        | 922,568    |               |
| Interest-bearing debt                                                                                     | 482,698        | 486,198    | 3,500         |
| LTV                                                                                                       | 44.5%          | 44.6%      | 0.1%          |
| Market capitalization                                                                                     |                | 612,410    | -             |
| NOI                                                                                                       | 23,461         | 23,583     | 121           |
| FFO                                                                                                       | 17,388         | 17,489     | 100           |

| ■ Real estate rental profits  1. Real estate rental profits  (1) Rental revenues  Increase in revenue of eproperties  Incurrence of settlemer cancellation fee, etc.  (2) Real estate rental busin Increase in repair and m | existing  nt fee, | roper  | ties<br>+181 | +13  |
|-----------------------------------------------------------------------------------------------------------------------------------------------------------------------------------------------------------------------------|-------------------|--------|--------------|------|
| 1. Real estate rental profits (1) Rental revenues Increase in revenue of eproperties Incurrence of settlemer cancellation fee, etc. (2) Real estate rental busin                                                            | existing  nt fee, | roper  |              | (+2  |
| Increase in revenue of e properties Incurrence of settlemer cancellation fee, etc.  (2) Real estate rental busin                                                                                                            | nt fee,           |        | +181         | (+2  |
| properties Incurrence of settlemer cancellation fee, etc.  (2) Real estate rental busin                                                                                                                                     | nt fee,           |        | +181         |      |
| Incurrence of settlemer cancellation fee, etc.  (2) Real estate rental busin                                                                                                                                                | ·                 |        | +181         |      |
| cancellation fee, etc. (2) Real estate rental busin                                                                                                                                                                         | ·                 |        |              |      |
| (2) Real estate rental busin                                                                                                                                                                                                |                   |        |              |      |
|                                                                                                                                                                                                                             |                   |        | + 65         |      |
| Increase in repair and m                                                                                                                                                                                                    | ess expense       | S      |              | (-13 |
| moreage in repair and n                                                                                                                                                                                                     | naintenance       |        | -213         |      |
| Increase in restoration                                                                                                                                                                                                     | n work, etc.      | -69    |              |      |
| Emergency preventive                                                                                                                                                                                                        | e                 |        |              |      |
| maintenance work                                                                                                                                                                                                            |                   | -37    |              |      |
| Renewal work ➤ Rep                                                                                                                                                                                                          | air work          | -50    |              |      |
| Decrease in PM fee (rev                                                                                                                                                                                                     | vision fee, etc   | c.)    | +29          |      |
| <ol><li>Real estate rental revenue properties acquired or so</li></ol>                                                                                                                                                      |                   | nses   | due to       | (+2  |
| Increase in rental reven                                                                                                                                                                                                    | ues               |        | +24          |      |
| Decrease in real estate                                                                                                                                                                                                     | rental expen      | ses    | +2           |      |
| ■ Operating expenses excl                                                                                                                                                                                                   | uding real es     | state  | rental       |      |
| expenses                                                                                                                                                                                                                    |                   |        |              | -1   |
| Increase in asset managen                                                                                                                                                                                                   | nent fee          |        | -46          |      |
| Decrease in other expense                                                                                                                                                                                                   | S                 |        | +34          |      |
| ■ Non-operating profit or le                                                                                                                                                                                                | oss               |        |              | -    |
| Decrease in interest expen                                                                                                                                                                                                  | ises and          |        |              |      |
| other financial costs                                                                                                                                                                                                       |                   |        | +22          |      |
| Investment unit issuance e                                                                                                                                                                                                  | expenses          |        | -42          |      |
| ■ Gain on sales of real esta                                                                                                                                                                                                | ate (internal     | reser  | ve)          |      |
| Gain on sales of Funabashi                                                                                                                                                                                                  | •                 | . 5561 | +583         |      |

# Factors in Change of DPU (\(\xi\)/unit)

<sup>\*</sup> It is assumed that ¥3 million of gain on sales of Morisia Tsudanuma (¥0 per unit) will be allotted to internal reserves in the forecasts for the fiscal period ended February 2018.