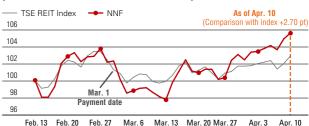

Although the timing was not the best for public offering with the J-REIT market remaining weak due to concerns over a rise in the U.S. interest rates, NMF's growth story accompanying specific actions, such as accomplishment of the Quality phase which we have steadily promoted since the merger of the three REITs, transition to the Growth phase, and increase in distribution through acquisition of quality properties centering on those developed by the sponsor as well as steady internal growth, was highly recognized, resulting in strong demand as large as around 6.6 times the planned amount of issuance while the investment unit price also remaining higher than the trends of all REITs (Tokyo Stock Exchange REIT Index). We believe that NMF's

# Changes In Investment Unit Price (after the determination date of conditions)