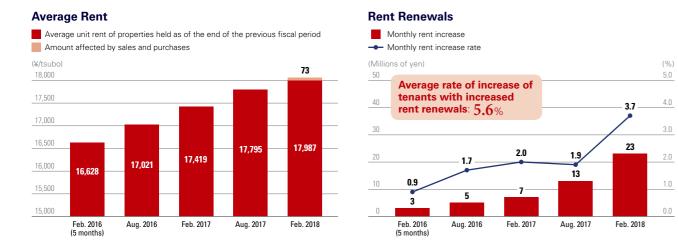

### Office

Average rent for properties held at the end of the 4th fiscal period remained on an upward trend (¥17,795/tsubo ➤ ¥17,987/tsubo, 1.1% increase from the previous fiscal period)

#### **New contracts**

Approximately 40% of contracts closed was for floor expansion in the same building (Average free rent 2.8 months ➤ 2.2 months)

#### Results of rent revision

Rents of 12 properties out of 16 properties in PMO series were revised upwards

Average increase rate: 5.2%