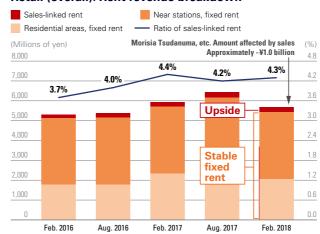

### Retail

Seeking internal growth primarily based on stable fixed rent as well as that based on sales-linked rent

### Retail (overall): Rent revenue breakdown