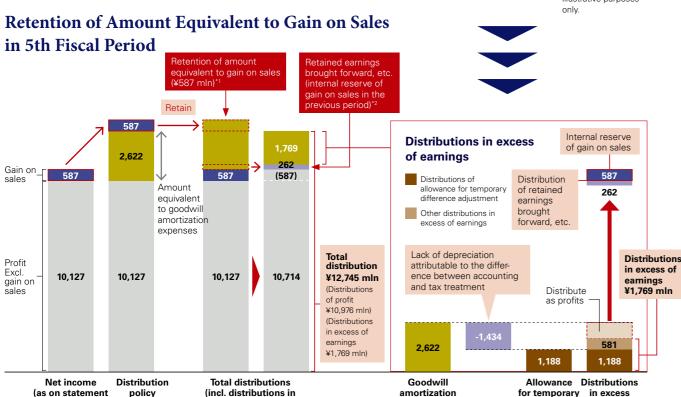

# February 2018 Fiscal Period DPU: ¥3,047 (¥27 higher than forecast)

|                                                                                                           |                | (Mı        | llions of yen |
|-----------------------------------------------------------------------------------------------------------|----------------|------------|---------------|
| Item                                                                                                      | Ended Feb. 28, |            | Differences   |
|                                                                                                           | Forecasts (A)  | Result (B) | (B) - (A)     |
| Operating revenue                                                                                         | 33,365         | 34,218     | 853           |
| Rental revenues                                                                                           | 30,551         | 30,724     | 172           |
| Other rental revenues                                                                                     | 2,810          | 2,907      | 97            |
| Gain on sales of real estate                                                                              | 3              | 587        | 583           |
| Operating expense                                                                                         | 20,860         | 21,006     | 145           |
| Rental business expenses                                                                                  | 14,652         | 14,785     | 133           |
| Repair expenses                                                                                           | 1,548          | 1,758      | 209           |
| Tax and public dues                                                                                       | 2,700          | 2,699      | 1             |
| Depreciation and amortization                                                                             | 4,752          | 4,737      | -15           |
| Others                                                                                                    | 5,651          | 5,590      | -60           |
| Asset management fees                                                                                     | 2,960          | 3,007      | 46            |
| Amortization of goodwill                                                                                  | 2,622          | 2,622      |               |
| Other operating expenses                                                                                  | 625            | 591        | -34           |
| Operating profit                                                                                          | 12,504         | 13,212     | 708           |
| Non-operating revenues                                                                                    | -              | 12         | 12            |
| Non-operating expenses                                                                                    | 2,487          | 2,509      | 21            |
| Interest expenses and other financial costs                                                               | 2,479          | 2,457      | -22           |
| Investment unit issuance expenses                                                                         | _              | 42         | 42            |
| Other non-operating expenses                                                                              | 8              | 9          | 0             |
| Ordinary income                                                                                           | 10,016         | 10,715     | 698           |
| Net income                                                                                                | 10,015         | 10,714     | 699           |
| Net income (excluding gains on sales)                                                                     | 10,011         | 10,127     | 115           |
| Distributions of earnings a                                                                               | 10,286         | 10,976     | 690           |
| Distributions in excess of profit b                                                                       | 2,346          | 1,769      | -577          |
| Total distributions a + b                                                                                 | 12,633         | 12,745     | 112           |
|                                                                                                           | ,              | , -        |               |
| Internal reserves                                                                                         | 3              | 587        | 583           |
| Total internal reserves                                                                                   | 3,111          | 3,694      | 583           |
|                                                                                                           | 2,             | 2,00       | (Yen          |
| DPU                                                                                                       | 3,020          | 3,047      | 27            |
| Distributions of earnings                                                                                 | 2,459          | 2,624      | 165           |
| Distributions in excess of retained earnings per unit [allowance for adjustment of temporary differences] | 295            | 284        | -11           |
| Distributions in excess of retained earnings per unit [other distributions in excess of net earnings]     | 266            | 139        | -127          |
| [                                                                                                         |                |            | llions of yen |
| Total assets                                                                                              | 1 005 206      |            | 4,523         |
|                                                                                                           | 1,085,296      | 1,089,820  | 4,523         |
| Acquisition price                                                                                         | 922,128        | 922,568    |               |
| Interest-bearing debt                                                                                     | 482,698        | 486,198    | 3,500         |
| LTV                                                                                                       | 44.5%          | 44.6%      | 0.1%          |
| Market capitalization                                                                                     |                | 612,410    | -             |
| NOI                                                                                                       | 23,461         | 23,583     | 121           |
| FFO                                                                                                       | 17,388         | 17,489     | 100           |

| ■ Real estate rental profits  1. Real estate rental profits  (1) Rental revenues  Increase in revenue of eproperties  Incurrence of settlemer cancellation fee, etc.  (2) Real estate rental busin Increase in repair and m | existing  nt fee, | roper  | ties<br>+181 | +13  |
|-----------------------------------------------------------------------------------------------------------------------------------------------------------------------------------------------------------------------------|-------------------|--------|--------------|------|
| 1. Real estate rental profits (1) Rental revenues Increase in revenue of eproperties Incurrence of settlemer cancellation fee, etc. (2) Real estate rental busin                                                            | existing  nt fee, | roper  |              | (+2  |
| Increase in revenue of e properties Incurrence of settlemer cancellation fee, etc.  (2) Real estate rental busin                                                                                                            | nt fee,           |        | +181         | (+2  |
| properties Incurrence of settlemer cancellation fee, etc.  (2) Real estate rental busin                                                                                                                                     | nt fee,           |        | +181         |      |
| Incurrence of settlemer cancellation fee, etc.  (2) Real estate rental busin                                                                                                                                                | ·                 |        | +181         |      |
| cancellation fee, etc. (2) Real estate rental busin                                                                                                                                                                         | ·                 |        |              |      |
| (2) Real estate rental busin                                                                                                                                                                                                |                   |        |              |      |
|                                                                                                                                                                                                                             |                   |        | + 65         |      |
| Increase in repair and m                                                                                                                                                                                                    | ess expense       | S      |              | (-13 |
| moreage in repair and n                                                                                                                                                                                                     | naintenance       |        | -213         |      |
| Increase in restoration                                                                                                                                                                                                     | n work, etc.      | -69    |              |      |
| Emergency preventive                                                                                                                                                                                                        | e                 |        |              |      |
| maintenance work                                                                                                                                                                                                            |                   | -37    |              |      |
| Renewal work ➤ Rep                                                                                                                                                                                                          | air work          | -50    |              |      |
| Decrease in PM fee (rev                                                                                                                                                                                                     | vision fee, etc   | c.)    | +29          |      |
| <ol><li>Real estate rental revenue properties acquired or so</li></ol>                                                                                                                                                      |                   | nses   | due to       | (+2  |
| Increase in rental reven                                                                                                                                                                                                    | ues               |        | +24          |      |
| Decrease in real estate                                                                                                                                                                                                     | rental expen      | ses    | +2           |      |
| ■ Operating expenses excl                                                                                                                                                                                                   | uding real es     | state  | rental       |      |
| expenses                                                                                                                                                                                                                    |                   |        |              | -1   |
| Increase in asset managen                                                                                                                                                                                                   | nent fee          |        | -46          |      |
| Decrease in other expense                                                                                                                                                                                                   | S                 |        | +34          |      |
| ■ Non-operating profit or le                                                                                                                                                                                                | oss               |        |              | -    |
| Decrease in interest expen                                                                                                                                                                                                  | ises and          |        |              |      |
| other financial costs                                                                                                                                                                                                       |                   |        | +22          |      |
| Investment unit issuance e                                                                                                                                                                                                  | expenses          |        | -42          |      |
| ■ Gain on sales of real esta                                                                                                                                                                                                | ate (internal     | reser  | ve)          |      |
| Gain on sales of Funabashi                                                                                                                                                                                                  | •                 | . 5561 | +583         |      |