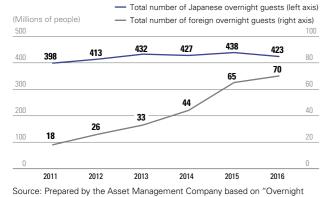

# **Total Number of Overnight Guests in Domestic Hotels**Stable demand for domestic accommodation and increase in the number of foreign overnight guests

Travel Statistics Survey" of Japan Tourism Agency in the Ministry of Land, Infrastructure, Transport and Tourism