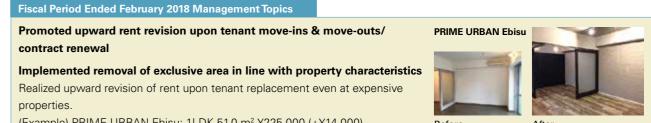

### Fiscal Period Ended February 2018 Management Topics

#### **New contracts**

Approximately 40% of contracts closed was for floor expansion in the same building (Average free rent 2.8 months ➤ 2.2 months)

#### Results of rent revision

Rents of 12 properties out of 16 properties in PMO series were revised upwards

Average increase rate: 5.2%