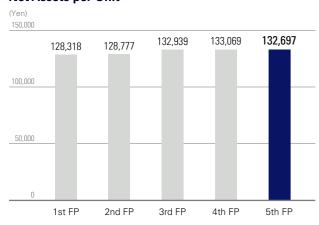

# PERFORMANCE HIGHLIGHTS

|                                                                             | 4th Fiscal Period              | 5th Fiscal Period              | 6th Fiscal Period<br>(forecast)*       |
|-----------------------------------------------------------------------------|--------------------------------|--------------------------------|----------------------------------------|
| Cash Distribution per Unit (including distribution in excess of net income) | <b>3,037</b>                   | ¥ <b>3,047</b>                 | ¥ <b>3,081</b>                         |
| Operating Revenues                                                          | $\pm38,\!139$ million          | ¥ <b>34,218</b> million        | $\pm34,\!605$ million                  |
| Operating Profit                                                            | $\pm$ $15,735$ million         | ¥ 13,212 million               | ¥ 13,253 million                       |
| Ordinary Income                                                             | <b>13,190</b> million          | ¥ <b>10,715</b> million        | $\pm10,\!698$ million                  |
| Net Income                                                                  | <b>13,190</b> million          | ¥10,714 million                | ¥ <b>10,697</b> million                |
| Total Assets Acquired                                                       | $\mathbf{\$}927,\!318$ million | $\mathbf{\$}922{,}568$ million | $\mathbf{\$}955{,}984\mathrm{million}$ |
| Total Assets                                                                | <b>1,095,828</b> million       | <b>1,089,820</b> million       | $\pm 1,118,585$ million                |
| Interest-bearing Liabilities                                                | $\pm488,\!741$ million         | <b>486,</b> 198 million        | <b>497,</b> 155 million                |
| LTV                                                                         | 44.6 %                         | 44.6 %                         | 44.4 %                                 |