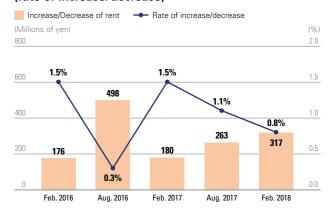

# Located in Front of Station: Increase/decrease of monthly rents of tenants subject to rent revisions (rate of increase/decrease)