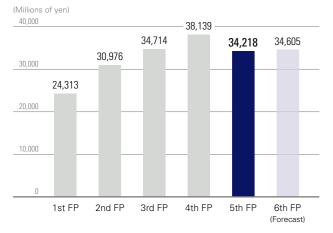

# Shuhei Yoshida

Executive Director Nomura Real Estate Master Fund, Inc.

In the 5th fiscal period, as key initiatives of the Growth phase, NMF steadily advanced external growth by leveraging the Nomura Real Estate Group's property development capabilities and internal growth by making maximum use of the property management pipeline with a focus on strengthening its property brands. As a result, at the end of the 5th fiscal period, NMF's portfolio was comprised of 271 properties with a total acquisition price of ¥922.5 billion. Thanks to internal growth in upside sectors, including office and retail, operating revenues totaled ¥34,218 million, operating profit reached ¥13,212 million, and net income came to ¥10,714 million. As a result, the per-unit distribution for the 5th fiscal period came to ¥3,047.

# PERFORMANCE HIGHLIGHTS

|                                                                             | 4th Fiscal Period              | 5th Fiscal Period              | 6th Fiscal Period<br>(forecast)*       |
|-----------------------------------------------------------------------------|--------------------------------|--------------------------------|----------------------------------------|
| Cash Distribution per Unit (including distribution in excess of net income) | <b>3,037</b>                   | ¥ <b>3,047</b>                 | ¥ <b>3,081</b>                         |
| Operating Revenues                                                          | $\pm38,\!139$ million          | ¥ <b>34,218</b> million        | $\pm34,\!605$ million                  |
| Operating Profit                                                            | $\pm$ $15,735$ million         | ¥ 13,212 million               | ¥ 13,253 million                       |
| Ordinary Income                                                             | <b>13,190</b> million          | ¥ <b>10,715</b> million        | $\pm10,\!698$ million                  |
| Net Income                                                                  | <b>13,190</b> million          | ¥10,714 million                | ¥ <b>10,697</b> million                |
| Total Assets Acquired                                                       | $\mathbf{\$}927,\!318$ million | $\mathbf{\$}922{,}568$ million | $\mathbf{\$}955{,}984\mathrm{million}$ |
| Total Assets                                                                | <b>1,095,828</b> million       | <b>1,089,820</b> million       | $\pm 1,118,585$ million                |
| Interest-bearing Liabilities                                                | $\pm488,\!741$ million         | <b>486,</b> 198 million        | <b>497,</b> 155 million                |
| LTV                                                                         | 44.6 %                         | 44.6 %                         | 44.4 %                                 |