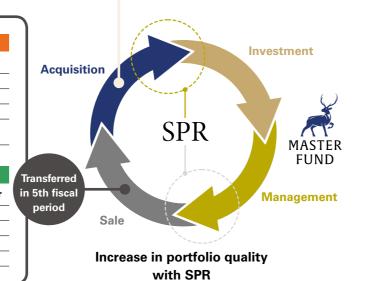

# DRIVING THE MARKET AS ONE OF JAPAN'S LARGEST REITS

Under its Medium-to Long-term Management Strategy, NMF designated the first three to five years after its establishment as its Quality phase, and it has advanced strategic property replacements (SPRs). It has completed the phase in just two years, earlier than the initial plan. During the Quality phase, NMF successfully sold properties worth around ¥105 billion, more than double the initial replacement

target of ¥50 billion. From October 2017, NFM moved on to the next Growth phase, in which NMF will promote a growth strategy centering on external growth, internal growth and public offerings, by exerting the collective strengths of the Nomura Real Estate Group, the sponsor, and will realize a further increase in cash distributions.

# TRANSITIONING FROM THE QUALITY PHASE TO THE GROWTH PHASE

### Q1. Can you give us a review of the 5th fiscal period?

We made a transition to a new stage, the Growth phase, in October 2017 as we had largely completed the sale of properties subject to strategic property replacements (SPRs) with the sale of Morisia Tsudanuma in the 5th fiscal period and successfully enhanced the portfolio's quality. Including the sale of Funabashi Logistics Center that followed, we were able to achieve sales of ¥105 billion, more than double the property replacement target of ¥50 billion initially set for the Quality phase. As we focus on "external growth," "internal growth" and "conducting public offering" in the Growth phase, we have acquired Summit Store Mukodaicho from an external party in addition to acquiring four properties (PMO and GEMS) from the sponsor. Nomura Real Estate Development Co., Ltd. during the 5th fiscal period, promoting investment in a wide range of real estate with finest location and specifications.