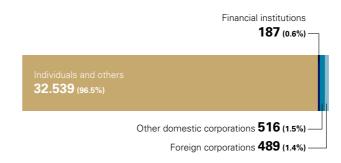

ributions over the medium and long term, by adjusting distributions in excess of earnings, a cash amount equivalent to gain on sales may be designated as retained earnings.





<sup>\*1</sup> When there is a gain on sales, NMF's policy is, in principle, to set aside an amount equivalent to the gain that is not more than the amount of goodwill amortization expenses as reserves within the scope that will not be subject to income tax. For the 5th fiscal period, NMF does not expect the reserves equivalent to the period's gain on sales to be taxed because it is within the amount of distributions in excess of earnings (distribution reducing unitholders' capital for tax purposes).

excess of earnings)

### IR Calendar



### **Distribution of Investment Units**



### **Number of Unitholders**



### **Top 10 Unitholders**

|                 | Unitholder                                                       | Units held | Share |
|-----------------|------------------------------------------------------------------|------------|-------|
| 1               | Japan Trustee Services Bank, Ltd.                                | 920,651    | 22,0% |
| 2               | The Master Trust Bank of Japan, Ltd.                             | 564,057    | 13.5% |
| 3               | Nomura Real Estate Development Co., Ltd.                         | 210,671    | 5.0%  |
| 4               | The Nomura Trust and Banking Co., Ltd.                           | 176.394    | 4.2%  |
| 5               | Trust & Custody Services Bank, Ltd.                              | 159,538    | 3.8%  |
| 6