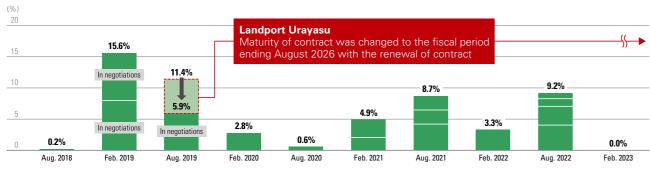

### Lease contract renewed for Landport Urayasu

Of 21,188 tsubo in total lease contracts maturing in fiscal period ending August 2019, renewed contract to extend lease maturity to fiscal period ending August 2026 for 10,619 tsubo

### **Diversification of Tenant Contract Maturities (rent basis)**

Continuously negotiated with tenants whose lease contracts will reach maturity during the fiscal periods ending February 2019 and August 2019 and promoted further diversification of contract maturities