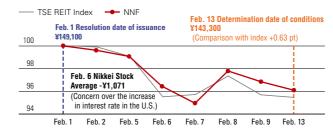

Although the timing was not the best for public offering with the J-REIT market remaining weak due to concerns over a rise in the U.S. interest rates, NMF's growth story accompanying specific actions, such as accomplishment of the Quality phase which we have steadily promoted since the merger of the three REITs, transition to the Growth phase, and increase in distribution through acquisition of quality properties centering on those developed by the sponsor as well as steady internal growth, was highly recognized, resulting in strong demand as large as around 6.6 times the planned amount of issuance while the investment unit price also remaining higher than the trends of all REITs (Tokyo Stock Exchange REIT Index). We believe that NMF's

# Changes in Investment Unit Price (from the resolution date of issuance to the determination date of conditions