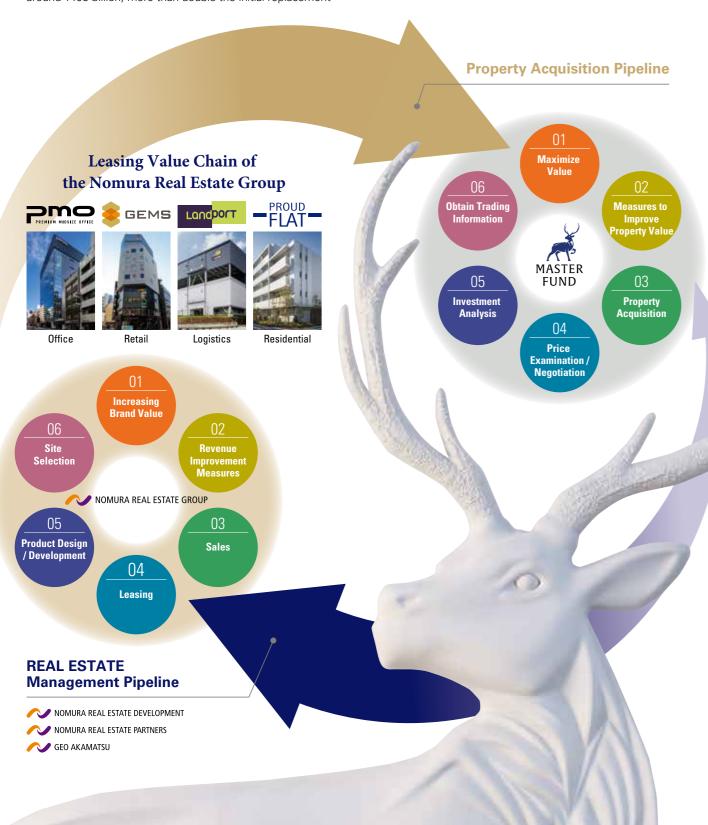

# DRIVING THE MARKET AS ONE OF JAPAN'S LARGEST REITS

Under its Medium-to Long-term Management Strategy, NMF designated the first three to five years after its establishment as its Quality phase, and it has advanced strategic property replacements (SPRs). It has completed the phase in just two years, earlier than the initial plan. During the Quality phase, NMF successfully sold properties worth around ¥105 billion, more than double the initial replacement

target of ¥50 billion. From October 2017, NFM moved on to the next Growth phase, in which NMF will promote a growth strategy centering on external growth, internal growth and public offerings, by exerting the collective strengths of the Nomura Real Estate Group, the sponsor, and will realize a further increase in cash distributions.

### Q1. Can you give us a review of the 5th fiscal period?

We made a transition to a new stage, the Growth phase, in October 2017 as we had largely completed the sale of properties subject to strategic property replacements (SPRs) with the sale of Morisia Tsudanuma in the 5th fiscal period and successfully enhanced the portfolio's quality. Including the sale of Funabashi Logistics Center that followed, we were able to achieve sales of ¥105 billion, more than double the property replacement target of ¥50 billion initially set for the Quality phase. As we focus on "external growth," "internal growth" and "conducting public offering" in the Growth phase, we have acquired Summit Store Mukodaicho from an external party in addition to acquiring four properties (PMO and GEMS) from the sponsor. Nomura Real Estate Development Co., Ltd. during the 5th fiscal period, promoting investment in a wide range of real estate with finest location and specifications.