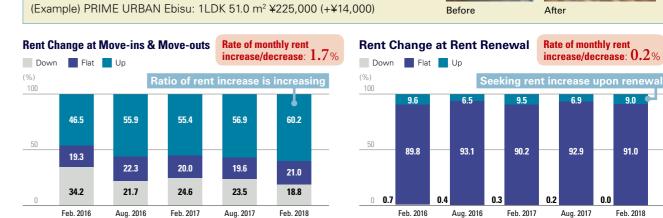

### Retail (overall): Rent revenue breakdown

# Located in Front of Station: Increase/decrease of monthly rents of tenants subject to rent revisions (rate of increase/decrease)