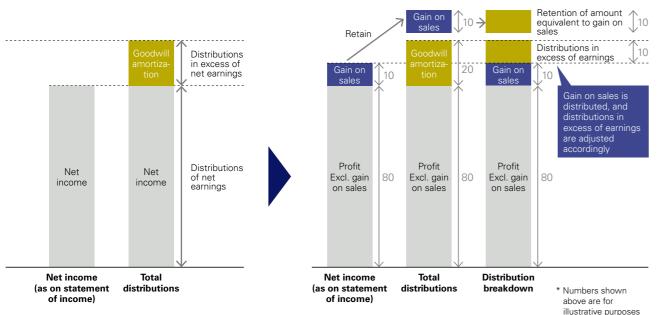

# February 2018 Fiscal Period DPU: ¥3,047 (¥27 higher than forecast)

|                                                                                                           |                | (Mı        | llions of yen |
|-----------------------------------------------------------------------------------------------------------|----------------|------------|---------------|
| Item                                                                                                      | Ended Feb. 28, |            | Differences   |
|                                                                                                           | Forecasts (A)  | Result (B) | (B) - (A)     |
| Operating revenue                                                                                         | 33,365         | 34,218     | 853           |
| Rental revenues                                                                                           | 30,551         | 30,724     | 172           |
| Other rental revenues                                                                                     | 2,810          | 2,907      | 97            |
| Gain on sales of real estate                                                                              | 3              | 587        | 583           |
| Operating expense                                                                                         | 20,860         | 21,006     | 145           |
| Rental business expenses                                                                                  | 14,652         | 14,785     | 133           |
| Repair expenses                                                                                           | 1,548          | 1,758      | 209           |
| Tax and public dues                                                                                       | 2,700          | 2,699      | 1             |
| Depreciation and amortization                                                                             | 4,752          | 4,737      | -15           |
| Others                                                                                                    | 5,651          | 5,590      | -60           |
| Asset management fees                                                                                     | 2,960          | 3,007      | 46            |
| Amortization of goodwill                                                                                  | 2,622          | 2,622      |               |
| Other operating expenses                                                                                  | 625            | 591        | -34           |
| Operating profit                                                                                          | 12,504         | 13,212     | 708           |
| Non-operating revenues                                                                                    | -              | 12         | 12            |
| Non-operating expenses                                                                                    | 2,487          | 2,509      | 21            |
| Interest expenses and other financial costs                                                               | 2,479          | 2,457      | -22           |
| Investment unit issuance expenses                                                                         | _              | 42         | 42            |
| Other non-operating expenses                                                                              | 8              | 9          | 0             |
| Ordinary income                                                                                           | 10,016         | 10,715     | 698           |
| Net income                                                                                                | 10,015         | 10,714     | 699           |
| Net income (excluding gains on sales)                                                                     | 10,011         | 10,127     | 115           |
| Distributions of earnings a                                                                               | 10,286         | 10,976     | 690           |
| Distributions in excess of profit b                                                                       | 2,346          | 1,769      | -577          |
| Total distributions a + b                                                                                 | 12,633         | 12,745     | 112           |
|                                                                                                           | ,              | , -        |               |
| Internal reserves                                                                                         | 3              | 587        | 583           |
| Total internal reserves                                                                                   | 3,111          | 3,694      | 583           |
|                                                                                                           | 2,             | 2,00       | (Yen          |
| DPU                                                                                                       | 3,020          | 3,047      | 27            |
| Distributions of earnings                                                                                 | 2,459          | 2,624      | 165           |
| Distributions in excess of retained earnings per unit [allowance for adjustment of temporary differences] | 295            | 284        | -11           |
| Distributions in excess of retained earnings per unit [other distributions in excess of net earnings]     | 266            | 139        | -127          |
| [                                                                                                         |                |            | llions of yen |
| Total assets                                                                                              | 1 005 206      |            | 4,523         |
|                                                                                                           | 1,085,296      | 1,089,820  | 4,523         |
| Acquisition price                                                                                         | 922,128        | 922,568    |               |
| Interest-bearing debt                                                                                     | 482,698        | 486,198    | 3,500         |
| LTV                                                                                                       | 44.5%          | 44.6%      | 0.1%          |
| Market capitalization                                                                                     |                | 612,410    | -             |
| NOI                                                                                                       | 23,461         | 23,583     | 121           |
| FFO                                                                                                       | 17,388         | 17,489     | 100           |

| ■ Real estate rental profits  1. Real estate rental profits  (1) Rental revenues  Increase in revenue of eproperties  Incurrence of settlemer cancellation fee, etc.  (2) Real estate rental busin Increase in repair and m | existing  nt fee, | roper  | ties<br>+181 | +13  |
|-----------------------------------------------------------------------------------------------------------------------------------------------------------------------------------------------------------------------------|-------------------|--------|--------------|------|
| 1. Real estate rental profits (1) Rental revenues Increase in revenue of eproperties Incurrence of settlemer cancellation fee, etc. (2) Real estate rental busin                                                            | existing  nt fee, | roper  |              | (+2  |
| Increase in revenue of e properties Incurrence of settlemer cancellation fee, etc.  (2) Real estate rental busin                                                                                                            | nt fee,           |        | +181         | (+2  |
| properties Incurrence of settlemer cancellation fee, etc.  (2) Real estate rental busin                                                                                                                                     | nt fee,           |        | +181         |      |
| Incurrence of settlemer cancellation fee, etc.  (2) Real estate rental busin                                                                                                                                                | ·                 |        | +181         |      |
| cancellation fee, etc. (2) Real estate rental busin                                                                                                                                                                         | ·                 |        |              |      |
| (2) Real estate rental busin                                                                                                                                                                                                |                   |        |              |      |
|                                                                                                                                                                                                                             |                   |        | + 65         |      |
| Increase in repair and m                                                                                                                                                                                                    | ess expense       | S      |              | (-13 |
| moreage in repair and n                                                                                                                                                                                                     | naintenance       |        | -213         |      |
| Increase in restoration                                                                                                                                                                                                     | n work, etc.      | -69    |              |      |
| Emergency preventive                                                                                                                                                                                                        | e                 |        |              |      |
| maintenance work                                                                                                                                                                                                            |                   | -37    |              |      |
| Renewal work ➤ Rep                                                                                                                                                                                                          | air work          | -50    |              |      |
| Decrease in PM fee (rev                                                                                                                                                                                                     | vision fee, etc   | c.)    | +29          |      |
| <ol><li>Real estate rental revenue properties acquired or so</li></ol>                                                                                                                                                      |                   | nses   | due to       | (+2  |
| Increase in rental reven                                                                                                                                                                                                    | ues               |        | +24          |      |
| Decrease in real estate                                                                                                                                                                                                     | rental expen      | ses    | +2           |      |
| ■ Operating expenses excl                                                                                                                                                                                                   | uding real es     | state  | rental       |      |
| expenses                                                                                                                                                                                                                    |                   |        |              | -1   |
| Increase in asset managen                                                                                                                                                                                                   | nent fee          |        | -46          |      |
| Decrease in other expense                                                                                                                                                                                                   | S                 |        | +34          |      |
| ■ Non-operating profit or le                                                                                                                                                                                                | oss               |        |              | -    |
| Decrease in interest expen                                                                                                                                                                                                  | ises and          |        |              |      |
| other financial costs                                                                                                                                                                                                       |                   |        | +22          |      |
| Investment unit issuance e                                                                                                                                                                                                  | expenses          |        | -42          |      |
| ■ Gain on sales of real esta                                                                                                                                                                                                | ate (internal     | reser  | ve)          |      |
| Gain on sales of Funabashi                                                                                                                                                                                                  | •                 | . 5561 | +583         |      |