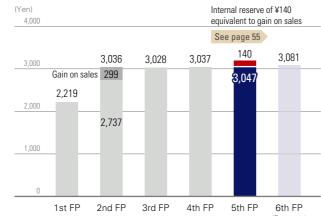

# Shuhei Yoshida

Executive Director Nomura Real Estate Master Fund, Inc.

In the 5th fiscal period, as key initiatives of the Growth phase, NMF steadily advanced external growth by leveraging the Nomura Real Estate Group's property development capabilities and internal growth by making maximum use of the property management pipeline with a focus on strengthening its property brands. As a result, at the end of the 5th fiscal period, NMF's portfolio was comprised of 271 properties with a total acquisition price of ¥922.5 billion. Thanks to internal growth in upside sectors, including office and retail, operating revenues totaled ¥34,218 million, operating profit reached ¥13,212 million, and net income came to ¥10,714 million. As a result, the per-unit distribution for the 5th fiscal period came to ¥3,047.

# PERFORMANCE HIGHLIGHTS

|                                                                             | 4th Fiscal Period              | 5th Fiscal Period              | 6th Fiscal Period<br>(forecast)*       |
|-----------------------------------------------------------------------------|--------------------------------|--------------------------------|----------------------------------------|
| Cash Distribution per Unit (including distribution in excess of net income) | <b>3,037</b>                   | ¥ <b>3,047</b>                 | ¥ <b>3,081</b>                         |
| Operating Revenues                                                          | $\pm38,\!139$ million          | ¥ <b>34,218</b> million        | $\pm34,\!605$ million                  |
| Operating Profit                                                            | $\pm$ $15,735$ million         | ¥ 13,212 million               | ¥ 13,253 million                       |
| Ordinary Income                                                             | <b>13,190</b> million          | ¥ <b>10,715</b> million        | $\pm10,\!698$ million                  |
| Net Income                                                                  | <b>13,190</b> million          | ¥10,714 million                | ¥ <b>10,697</b> million                |
| Total Assets Acquired                                                       | $\mathbf{\$}927,\!318$ million | $\mathbf{\$}922{,}568$ million | $\mathbf{\$}955{,}984\mathrm{million}$ |
| Total Assets                                                                | <b>1,095,828</b> million       | <b>1,089,820</b> million       | $\pm 1,118,585$ million                |
| Interest-bearing Liabilities                                                | $\pm488,\!741$ million         | <b>486,</b> 198 million        | <b>497,</b> 155 million                |
| LTV                                                                         | 44.6 %                         | 44.6 %                         | 44.4 %                                 |

As a result of pressing ahead with such internal growth, we have decided to distribute ¥3,047 for the 5th fiscal period, an increase of ¥27 (+0.8%) from the previous forecast. We believe that internal growth centering on office properties will continue for the time being. In addition, since properties developed by the sponsor are scheduled to be completed in a stream going forward, we will seek further growth of distribution driven by both internal and external growth.