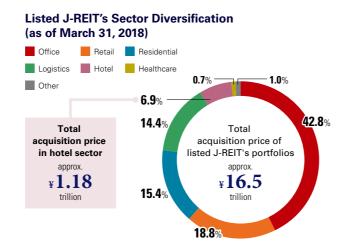

arrangements for acquiring excellent properties this time around, we carried out the first public offering since founding. We acquired a total of ten properties, nine properties from the sponsor and Watermark Hotel Sapporo, which is NMF's first hotel asset, through the public offering this time. The AUM will expand to over ¥950 billion after the acquisition of these properties. The nine properties from the sponsor are "PMO," "Landport" and "PROUD FLAT," the profitable leasing asset brands developed by Nomura Real Estate Development Co., Ltd. All of them are relatively new properties with high added value and enjoy strong competitiveness in the respective areas. As to Watermark Hotel Sapporo, it is located near the Susukino area, Sapporo City's busiest entertainment district, while also being very close to the Odori area, which serves as the city's business hub. The property is thus well-positioned to welcome businesspeople in need of accommodation while also attracting tourists from Japan and abroad. Going forward, we anticipate an upside in rent revenue through rebranding. (For details of the main newly acquired properties, please refer to page 13.)

### **INVESTMENT IN NEW SECTOR "HOTELS"**

# **Background to Entry**

A sector where both stable income and upside can be expected by combining fixed rent and variable rent

Market expansion against the backdrop of stable
demand for domestic accommodations and the increase in the number of foreign visitors