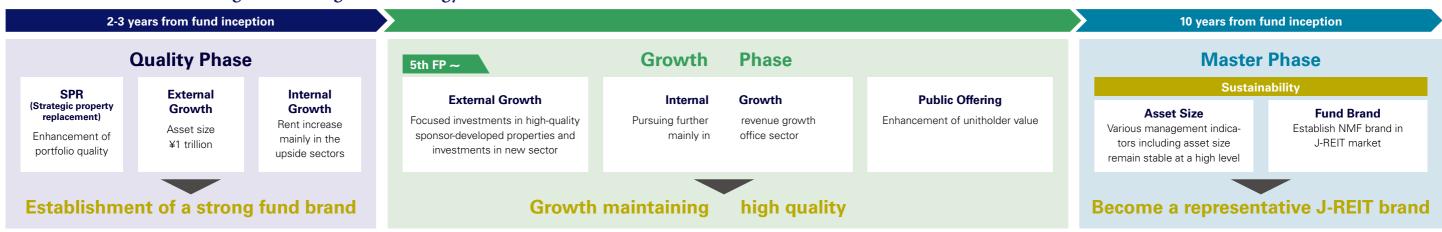

# OVERVIEW AND PROGRESS OF MEDIUM-TO LONG-TERM MANAGEMENT STRATEGY

NMF formulates and implements medium-to long-term management strategy with an aim to become a representative J-REIT brand.

NMF adopts the basic principle of conducting stable management over the medium to long term and is formulating a medium-to long-term management strategy eyeing the 10 years from inception in order to realize this principle.

NMF designated the first 2-3 years from inception as the "Quality" phase which focuses on the establishment of a strong fund brand, the following period as the "Growth" phase which maintains high quality and the 10 years from inception as the "Master" phase when NMF evolves into a representative J-REIT brand, and will implement strategies in accordance with each phase.

### Overview of Medium- to Long-term Management Strategy