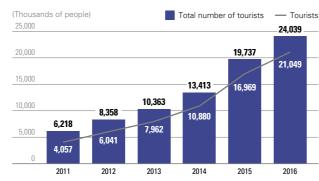

### **Number of Inbound Travelers**

Target of government: 40 million people in 2020 60 million people in 2030

Source: Prepared by the Asset Management Company based on "Visitor Arrivals, Japanese Overseas Travelers" and "Visitor Arrivals by Nationality/ Purpose of Visit" of Japan National Tourism Organization (JNTO)