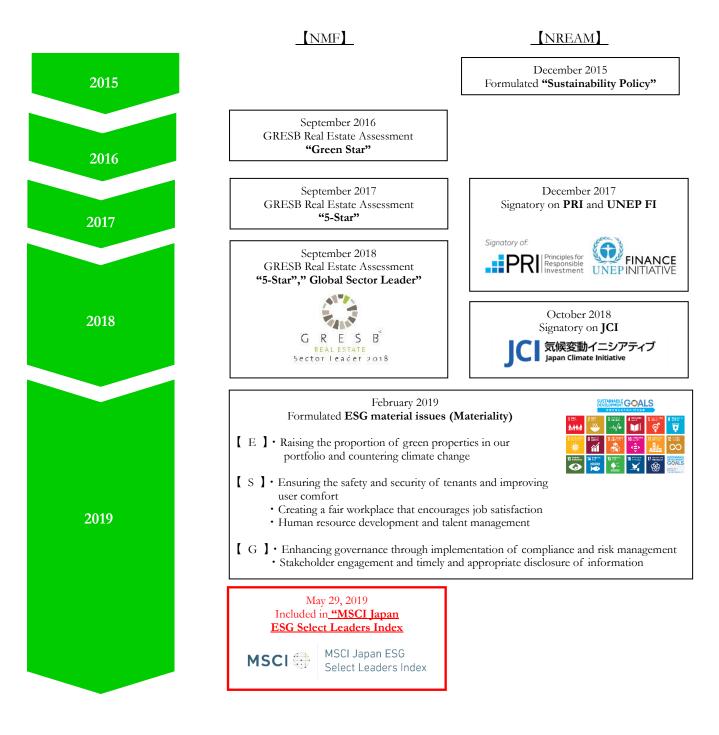

## Notice Concerning Inclusion in MSCI Japan ESG Select Leaders Index

Nomura Real Estate Master Fund, Inc. ("NMF" or the "Fund") announces that NMF was included in the MSCI Japan ESG Select Leaders Index (the "Index") as of today.

1. About the MSCI Japan ESG Select Leaders Index

The MSCI Japan ESG Select Leaders Index is an index to represent companies with high Environmental, Social and Governance ("ESG") performance selected based on the data from the MSCI Japan IMI Top 700 Index. The index has been selected by the Government Pension Investment Fund ("GPIF") as one of their ESG indices for their passive investment strategy.

2. Inclusion in the MSCI Japan ESG Select Leaders Index and the Effects on NMF

MSCI reviews the Index based on the MSCI ESG rating and market capitalization regularly and NMF was included among the real estate sector of the index during their latest review. NMF sees inclusion in the index as having favorable effects to increase the liquidity of our investment units and further broaden our investor universe.

May 29, 2019

## 3. Our Future Efforts

Nomura Real Estate Asset Management Company Co., Ltd. ("NREAM"), the asset management company to which NMF entrusts the management of its assets, and NMF will continue to manage its assets with consideration to ESG. Please refer to the following websites regarding to ESG initiatives by NMF and NREAM.